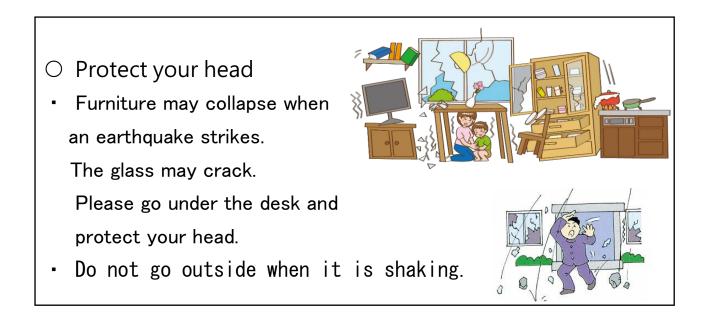

# To learn how to be careful

# When at home-When it is shaking



# When at home-When it is not shaking



## Furniture should be kept for so that it does not fall over the bed or the door.





Fix the furniture so that it does not fall over.



You can hear the detailed story.

Port Fire Department General Affairs Division Phone 052-661-0119 X Japanese only From Monday to Friday 8:45 am to 5:30 pm

### When outside

• The block wall may collapse.

Glass and other objects may fall down. Keep away from the buildings.

• Please get out of the elevator immediately.

#### When driving a car

- Stop at the side of the road.
- •Keep the car key secure.

#### When near the sea or river

A tsunami might come.

Escape immediately to a high place.