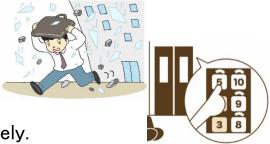

# To learn how to be careful

# When at home-When it is shaking



# When at home-When it is not shaking



## Furniture should be kept for so that it does not fall over the bed or the door.





Fix the furniture so that it does not fall over.



You can hear the detailed story.

Port Fire Department General Affairs Division Phone 052-661-0119 X Japanese only From Monday to Friday 8:45 am to 5:30 pm

### When outside

• The block wall may collapse.

Glass and other objects may fall down. Keep away from the buildings.

• Please get out of the elevator immediately.

#### When driving a car

- Stop at the side of the road.
- •Keep the car key secure.

#### When near the sea or river

A tsunami might come.

Escape immediately to a high place.