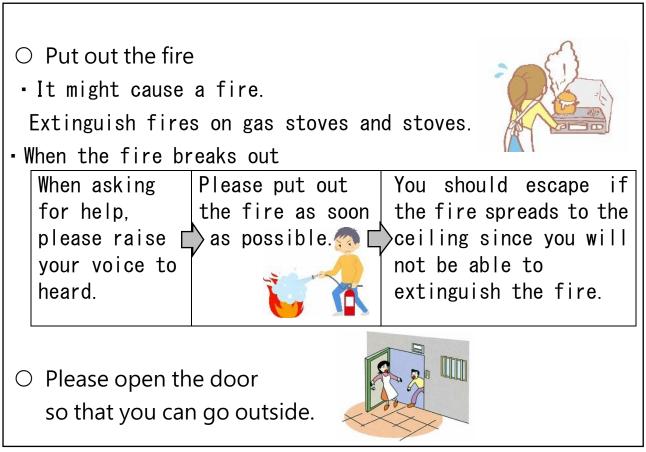

# To learn how to be careful

# When at home-When it is shaking



# When at home-When it is not shaking



## Furniture should be kept for so that it does not fall over the bed or the door.





Fix the furniture so that it does not fall over.



You can hear the detailed story.

Port Fire Department General Affairs Division Phone 052-661-0119 X Japanese only From Monday to Friday 8:45 am to 5:30 pm

### When outside

• The block wall may collapse.

Glass and other objects may fall down. Keep away from the buildings.

• Please get out of the elevator immediately.

#### When driving a car

- Stop at the side of the road.
- •Keep the car key secure.

#### When near the sea or river

A tsunami might come.

Escape immediately to a high place.