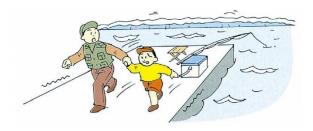

#### When near the sea or river

A tsunami might come.

Escape immediately to a high place.