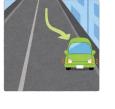

#### When driving a car

- Stop at the side of the road.
- •Keep the car key secure.