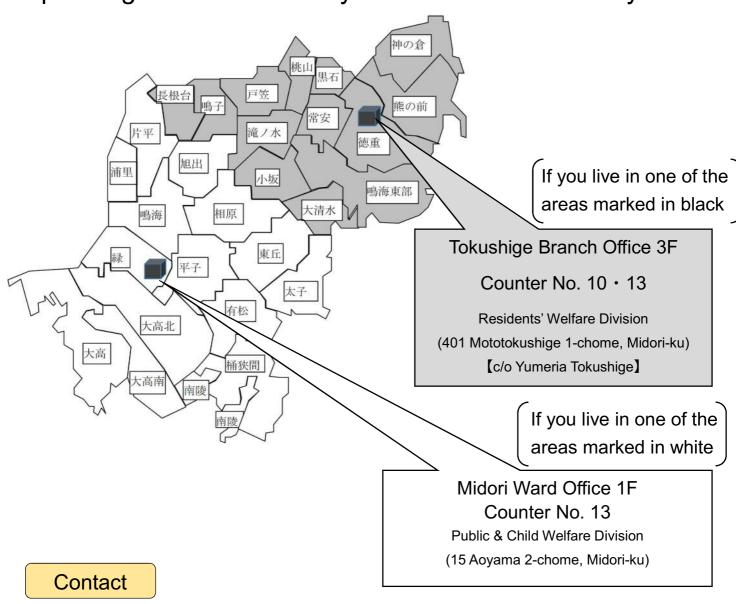

## Procedures requiring application at different offices depending on your addres

Please note that the office to submit applications and notifications regarding persons with physical, intellectual, or mental disabilities and intractable disease patients differs depending on the elementary school district in which you live.

- OMidori Ward Office: Welfare Section for People with Disabilities, Welfare Division (1F, Counter No. 13) Phone: 052-625-3956 (Physical and intellectual disabilities), 052-625-3881 (Mental disabilities, intractable diseases)
- OTokushige Branch Office: Welfare Section, Residents' Welfare Division
  - (3F, Counter No. 10) Phone: 052-875-2207 (Physical and intellectual disabilities)
- OTokushige Branch Office: Welfare Section, Residents' Welfare Division
  - (3F, Counter No. 13) Phone: 052-878-2508 (Mental disabilities, intractable diseases)