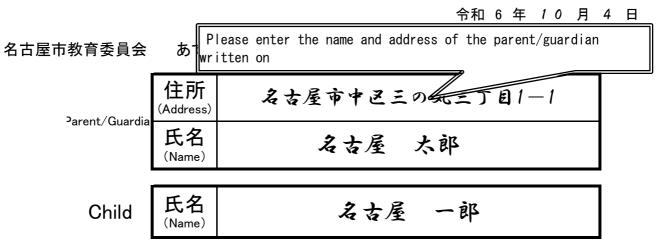

#### Make sure to fill in all highlighted areas.

Please fill in the **household situation** for all the people of the same household.

If the head of the household agrees to and signs their name in the "consent" section, you do not need to submit any of the "required documents".