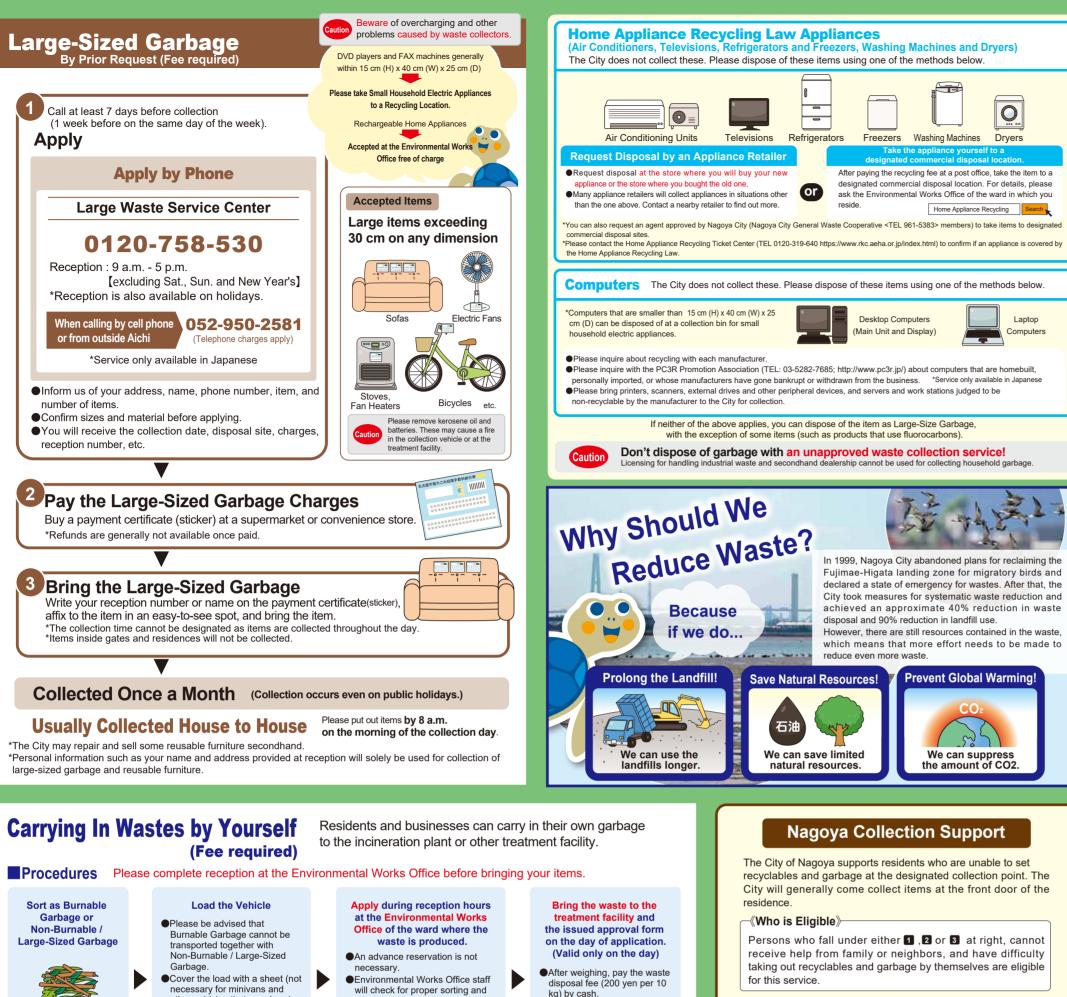

### Nagoya Collection Support

The City of Nagoya supports residents who are unable to set recyclables and garbage at the designated collection point. The City will generally come collect items at the front door of the

O

Persons who fall under either 1,2 or 3 at right, cannot receive help from family or neighbors, and have difficulty taking out recyclables and garbage by themselves are eligible

- 1 A person who is at least 65 years old
- 2 A Person Requiring Long-Term Care or a Person Requiring Support
- 3 A physical disability certificate holder A mental disability certificate holder A rehabilitation certificate holder

\*Eligibility may still be granted if your housemate is very young and cannot take out the garbage.

Please consult with the Environmental Works Office of the ward in which you reside.

Eligibility will be determined during a visit for assessment.

## Inquiries (Area Code 052) (Please take care not to dial the wrong number.) \*Service only available in Japanese

presence of prohibited items.

• Reception hours for the Environmental Works Office vary depending on the ward where the waste is produced or the transport destination.