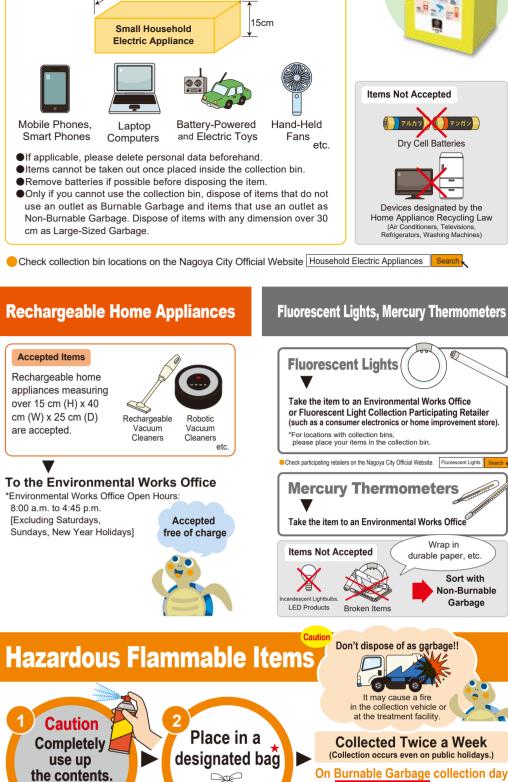

Sort with

Large-Sized

**Small Household Electric Appliances** 

15 cm (H) x 40 cm (W) x 25 cm (D) and under are accepted

Accepted Items

Small home appliances measuring

plastic bags and place directly in the collection bin.

Small home appliances and rechargeable home appliances will be accepted free of charge, so please bring them separately.

Some items may require bundling and other preprocessing, and some items may not be brought in.