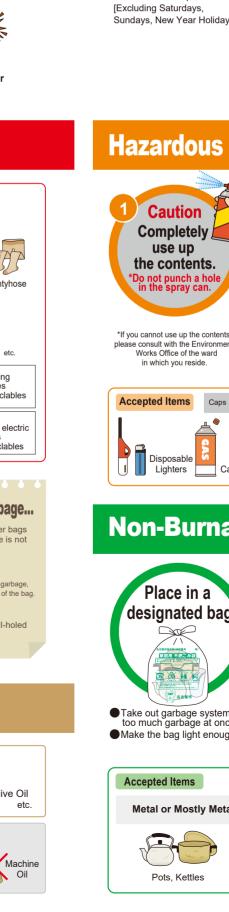

# Nagoya City Garbage Reduction and Recycling Guide (英語)

Put out your recyclables or garbage by 8 a.m. (7 a.m. in Naka Ward) on the morning of the collection day at the designated location. Collection occurs even on public holidays. \*Collection times may vary depending on the traffic and collection route. Collection days are determined by neighborhood. Use this chart by circling the collection day for each sorting category. (New Year's holiday collection dates will be announced on Nagoya City Public Relations, etc.)