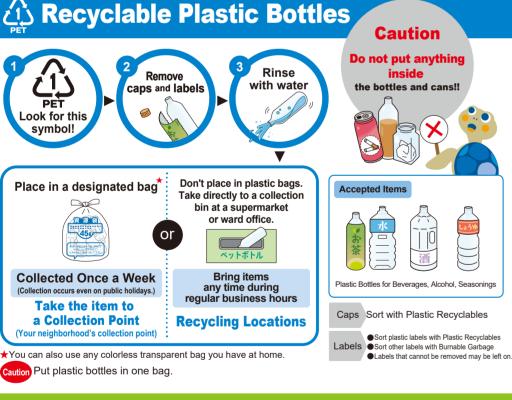

#### **Plastic Recyclables** Accepted Items **Plastic Containers and Packaging** Place in Plastic containers and packaging that contained or wrapped goods th water a designated if dirty bag 7 スーパー 資源袋 450 Put plastic containers Trays Packaging, Caps, Labels and packaging and plastic products in one bag. **Plastic Products** Products must be made entirely with plastic. **Collected Once a Week** \*Sort items over 30 cm with Large-Sized Garbage (Collection occurs even on public holidays.) **Usually Collected House to House** Toothbrushes Tupperware Wash Bowls Set the garbage out on the roadside. Prevent scattering on windy days by covering Items Not Accepted Items containing Metals such as Screws Portable Chargers and Springs Heated tobacco Hazardous Flammable Items products, E-cigarette Handheld Fans Ballpoint Pens, Clothespins, etc. Sort with Small Household Battery-Powered Electric Appliances and Electric Toys Clothes Containers, Large Waste Bins Polyethylene Tanks, etc. with any Wrap in durable paper, write mension over 30 cm キケン(dangerous) on it, and sort with Non-Burnable Garbage