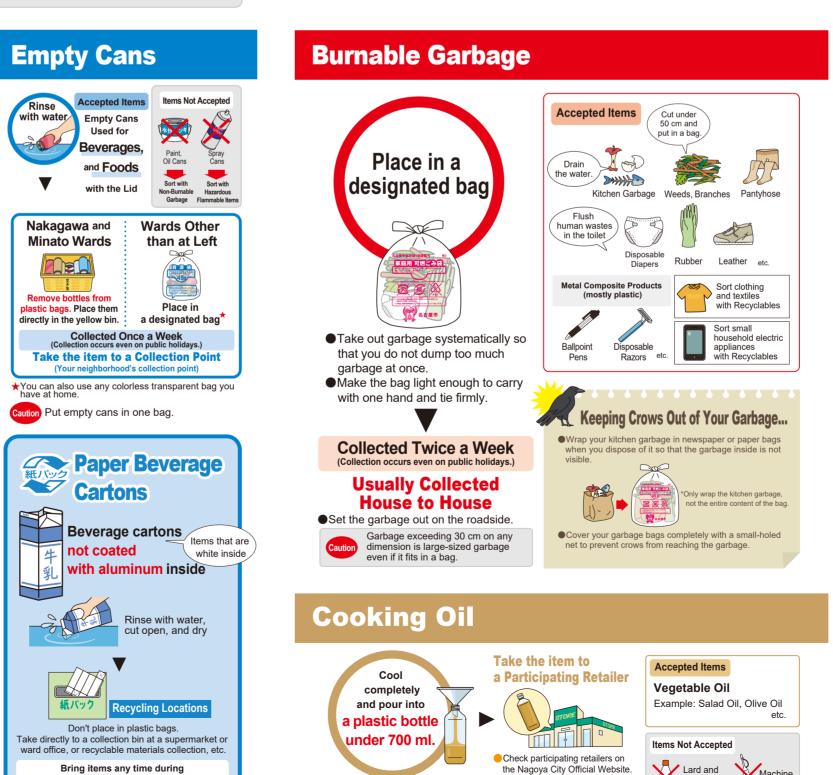

| (                                                                                                                      |                                                                       |                                                                                                                             | i dates will be afficulted off Nagoya City Public Relation                                                                                                                                                                                                                                                                         | 0, 0101,                                                   |                                                                                                                      | LEINEX Part                                                                                                                                                                                                                                                                                                                                                                                                                                                                                                                                                                                                                                                                                                                                                                                                                                                                                                                                                                                                                                                                                                                                                                                                                                                                                                                                                                                                                                                                                                                                                                                                                                                                                                                                                                                                                                                                                                                                                                                                                                                                                                                    |
|------------------------------------------------------------------------------------------------------------------------|-----------------------------------------------------------------------|-----------------------------------------------------------------------------------------------------------------------------|------------------------------------------------------------------------------------------------------------------------------------------------------------------------------------------------------------------------------------------------------------------------------------------------------------------------------------|------------------------------------------------------------|----------------------------------------------------------------------------------------------------------------------|--------------------------------------------------------------------------------------------------------------------------------------------------------------------------------------------------------------------------------------------------------------------------------------------------------------------------------------------------------------------------------------------------------------------------------------------------------------------------------------------------------------------------------------------------------------------------------------------------------------------------------------------------------------------------------------------------------------------------------------------------------------------------------------------------------------------------------------------------------------------------------------------------------------------------------------------------------------------------------------------------------------------------------------------------------------------------------------------------------------------------------------------------------------------------------------------------------------------------------------------------------------------------------------------------------------------------------------------------------------------------------------------------------------------------------------------------------------------------------------------------------------------------------------------------------------------------------------------------------------------------------------------------------------------------------------------------------------------------------------------------------------------------------------------------------------------------------------------------------------------------------------------------------------------------------------------------------------------------------------------------------------------------------------------------------------------------------------------------------------------------------|
|                                                                                                                        | So                                                                    | rting Category                                                                                                              | Main Items                                                                                                                                                                                                                                                                                                                         | Frequency                                                  | Collection Days *Use this chart by circling the collection day in your area.                                         | Designated Bag                                                                                                                                                                                                                                                                                                                                                                                                                                                                                                                                                                                                                                                                                                                                                                                                                                                                                                                                                                                                                                                                                                                                                                                                                                                                                                                                                                                                                                                                                                                                                                                                                                                                                                                                                                                                                                                                                                                                                                                                                                                                                                                 |
| Usually Collected House to House (Some neighborhoods may be requested to bring items to the garbage collection point.) |                                                                       | Burnable<br>Garbage                                                                                                         | Metal Composite Products (mostly plastic)  Leather, Rubber                                                                                                                                                                                                                                                                         | Twice<br>a Week                                            | Mon .& Thu.<br>月·木                                                                                                   | E S A                                                                                                                                                                                                                                                                                                                                                                                                                                                                                                                                                                                                                                                                                                                                                                                                                                                                                                                                                                                                                                                                                                                                                                                                                                                                                                                                                                                                                                                                                                                                                                                                                                                                                                                                                                                                                                                                                                                                                                                                                                                                                                                          |
|                                                                                                                        |                                                                       | Hazardous<br>mmable Items                                                                                                   | Completely use up the spray can's contents before recycling. Do not punch a hole in the spray can!!  Spray Cans such as Insecticides Cartridges  Spray Cans such as Insecticides Cartridges  Cartridges  Completely use up the spray can's contents before recycling.  Do not punch a hole in the spray can!!  Disposable Lighters |                                                            | Tue. & Fri.<br>火·金                                                                                                   | 100 100 100 100 100 100 100 100 100 100                                                                                                                                                                                                                                                                                                                                                                                                                                                                                                                                                                                                                                                                                                                                                                                                                                                                                                                                                                                                                                                                                                                                                                                                                                                                                                                                                                                                                                                                                                                                                                                                                                                                                                                                                                                                                                                                                                                                                                                                                                                                                        |
|                                                                                                                        | N                                                                     | on-Burnable<br>Garbage                                                                                                      | Pots, Kettles Glassware, Ceramics Scissors                                                                                                                                                                                                                                                                                         | Once<br>a Month                                            | First 第1 Wed. 水 Second 第2 Thu. 木 Third 第3 Fourth 第4 Fri. 金  Example: "Third Wed." →The third Wednesday of the month  | E & M be                                                                                                                                                                                                                                                                                                                                                                                                                                                                                                                                                                                                                                                                                                                                                                                                                                                                                                                                                                                                                                                                                                                                                                                                                                                                                                                                                                                                                                                                                                                                                                                                                                                                                                                                                                                                                                                                                                                                                                                                                                                                                                                       |
|                                                                                                                        | (F                                                                    | Large-Sized<br>Garbage<br>Fee required)<br>By Prior Request                                                                 | • Items with any dimension over 30 cm  Sofas Stoves, Fan Heaters Bicycles                                                                                                                                                                                                                                                          | Once<br>a Month                                            | First 第1 Wed. 水 Second 第2 Thu. 木 Third 第3 Fourth 第4 Fri. 金 Example: "Fourth Wed." →The fourth Wednesday of the month | Apply by Phone (Large Waste Service Center) 0120-758-530 When calling by cell phone or from outside Aichi *Service only available in Japanese                                                                                                                                                                                                                                                                                                                                                                                                                                                                                                                                                                                                                                                                                                                                                                                                                                                                                                                                                                                                                                                                                                                                                                                                                                                                                                                                                                                                                                                                                                                                                                                                                                                                                                                                                                                                                                                                                                                                                                                  |
|                                                                                                                        |                                                                       | Batteries                                                                                                                   | Alkaline and Manganese Dry Batteries Button Batteries Button Batteries Portable Chargers                                                                                                                                                                                                                                           |                                                            | Mon. 月                                                                                                               | Any non-designated colorless transparent bag                                                                                                                                                                                                                                                                                                                                                                                                                                                                                                                                                                                                                                                                                                                                                                                                                                                                                                                                                                                                                                                                                                                                                                                                                                                                                                                                                                                                                                                                                                                                                                                                                                                                                                                                                                                                                                                                                                                                                                                                                                                                                   |
|                                                                                                                        | Recyclable Materials                                                  | Plastic<br>Recyclables                                                                                                      | Plastic Containers and Packaging  Bags  Packaging, Cups  Bottles  Cushioning Material  Plastic Products *Products must be made entirely with plastic.  Toothbrushes  Tupperware  Wash Bowls  Corner Sink Strainers  Hangers                                                                                                        | Once<br>a Week                                             | Tue. 火<br>Wed. 水<br>Thu. 木<br>Fri. 金                                                                                 | Section 2000  Se |
| Collected at the Collection Point                                                                                      | Materials                                                             | Paper Containers<br>and Packaging<br>Miscellaneous<br>Recyclable<br>Paper                                                   | Paper Containers and Packaging  Items coated with aluminum inside  Paper Boxes such as for Sweets  Paper Bags  Wrapping Paper Alcohol and Juice Cartons  Miscellaneous Recyclable Paper  Flyers and Pamphlets  Copy Paper  Toilet Paper and Plastic Wrap Cores  Notebooks                                                          | Once<br>a Week                                             | Mon. 月<br>Tue. 火<br>Wed. 水                                                                                           | Total Control of the  |
|                                                                                                                        | cyclable Mat                                                          | Recyclable<br>Plastic Bottles                                                                                               | Caps Sort with Plastic Recyclables  Sort plastic labels with Plastic Recyclables  Labels Sort other labels with Burnable Garbage                                                                                                                                                                                                   |                                                            | Thu. 木                                                                                                               | MARKADA - MARKAD |
|                                                                                                                        | Empty Glass Jars and Bottles  Beverage Bottles Food Jars Makeup Vials | Remove caps and lids  Sort plastic labels with Plastic Recyclables Lids  Sort metal caps and lids with Non-Burnable Garbage |                                                                                                                                                                                                                                                                                                                                    | Fri. 金 Sort by category before placing out for collection. | *Remove bottles from plastic bags. Place them directly in the blue bin.                                              |                                                                                                                                                                                                                                                                                                                                                                                                                                                                                                                                                                                                                                                                                                                                                                                                                                                                                                                                                                                                                                                                                                                                                                                                                                                                                                                                                                                                                                                                                                                                                                                                                                                                                                                                                                                                                                                                                                                                                                                                                                                                                                                                |
| ပိ                                                                                                                     |                                                                       | Empty Cans                                                                                                                  |                                                                                                                                                                                                                                                                                                                                    |                                                            |                                                                                                                      | Nakagawa and Minato Wards  *Remove bottles from plastic bads.                                                                                                                                                                                                                                                                                                                                                                                                                                                                                                                                                                                                                                                                                                                                                                                                                                                                                                                                                                                                                                                                                                                                                                                                                                                                                                                                                                                                                                                                                                                                                                                                                                                                                                                                                                                                                                                                                                                                                                                                                                                                  |