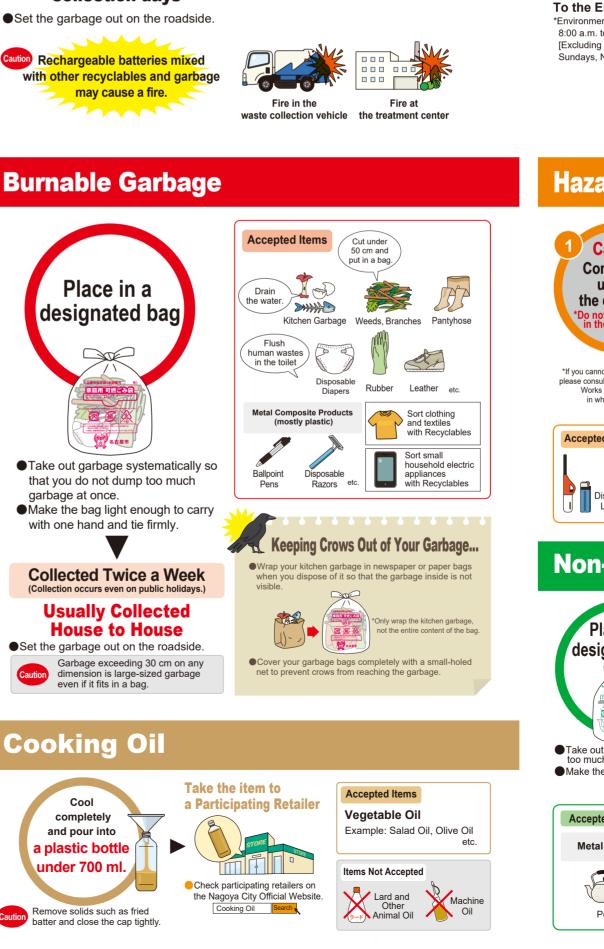

# Nagoya City Garbage Reduction and Recycling Guide (英語)

Put out your recyclables or garbage by 8 a.m. (7 a.m. in Naka Ward) on the morning of the collection day at the designated location. Collection occurs even on public holidays. \*Collection times may vary depending on the traffic and collection route. Collection days are determined by neighborhood. Use this chart by circling the collection day for each sorting category. (New Year's holiday collection dates will be announced on Nagoya City Public Relations, etc.)