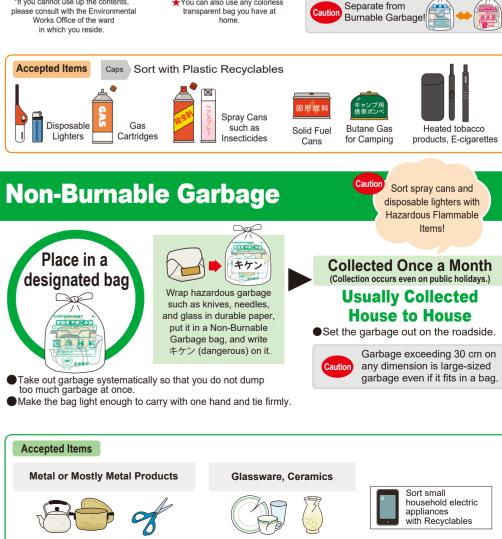

# Nagoya City Garbage Reduction and Recycling Guide (英語)

Put out your recyclables or garbage by 8 a.m. (7 a.m. in Naka Ward) on the morning of the collection day at the designated location. Collection occurs even on public holidays. \*Collection times may vary depending on the traffic and collection route. Collection days are determined by neighborhood. Use this chart by circling the collection day for each sorting category. (New Year's holiday collection dates will be announced on Nagoya City Public Relations, etc.)