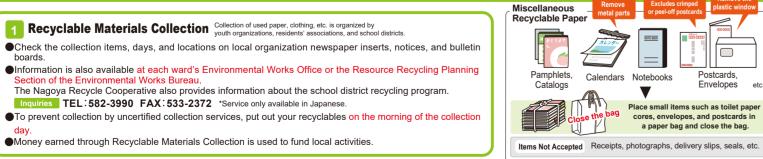

Miscellaneous Recyclable Paper

Check the collection day on local organization notices and bulletin boards, with the Environmental Works Office of the ward in which you reside, or with the Resource Recycling Planning Section.