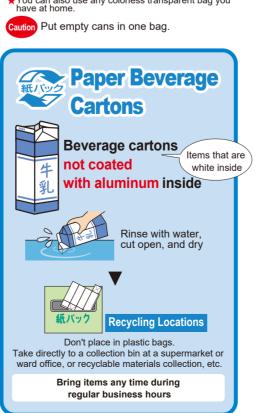

with Non-Burnable Garbage

Sort with

Large-Sized









**Small Household Electric Appliances** 

15 cm (H) x 40 cm (W) x 25 cm (D) and under are accepted

Accepted Items

Small home appliances measuring

plastic bags and place directly in the collection bin.



Syringes











Tableware

★You can also use any colorle transparent bag you have at

**Usually Collected** 

**House to House** 

Set the garbage out on the roadside.

Separate from



●Hypodermic Needles, **Return to your local hospital** 

or clinic





Citizens' groups organize routine collections at supermarket parking lots and other locations. Recycling Station

This collection is carried out by used paper collectors Check dates and locations on the Nagova City Official Website Used Paper Recycling Centers Search