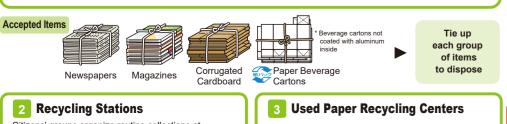

**Collection Day** 

Other Wards

This app provides an easy search of how to sort items and alerts you of resource and garbage co

Beverage Bottles

Newspapers, Magazines

**Corrugated Cardboard** 

Clothing, Textiles

or clinic

Citizens' groups organize routine collections at supermarket parking lots and other locations. Recycling Station

This collection is carried out by used paper collectors Check dates and locations on the Nagova City Official Website Used Paper Recycling Centers Search