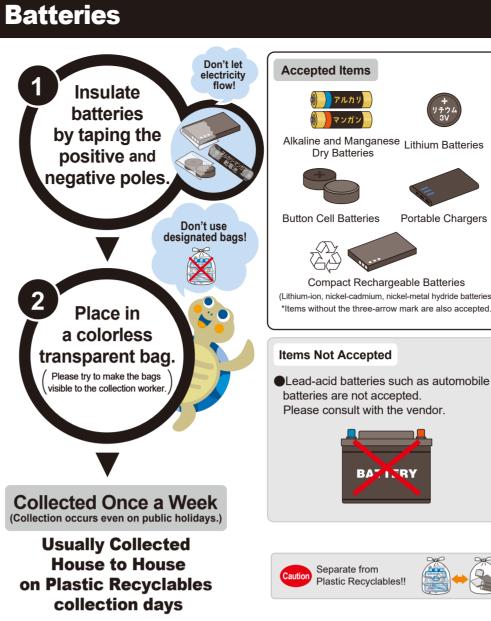

# Nagoya City Garbage Reduction and Recycling Guide (英語)

Put out your recyclables or garbage by 8 a.m. (7 a.m. in Naka Ward) on the morning of the collection day at the designated location. Collection occurs even on public holidays. \*Collection times may vary depending on the traffic and collection route. Collection days are determined by neighborhood. Use this chart by circling the collection day for each sorting category. (New Year's holiday collection dates will be announced on Nagoya City Public Relations, etc.)

| (                                                                                                                      |                                                                       |                                                                                                                             | i dates will be afficulted off Nagoya City Public Relation                                                                                                                                                                                                                                                                         | 0, 0101,                                                   |                                                                                                                      | LEINEX Part                                                                                                                                                                                                                                                                                                                                                                                                                                                                                                                                                                                                                                                                                                                                                                                                                                                                                                                                                                                                                                                                                                                                                                                                                                                                                                                                                                                                                                                                                                                                                                                                                                                                                                                                                                                                                                                                                                                                                                                                                                                                                                                    |
|------------------------------------------------------------------------------------------------------------------------|-----------------------------------------------------------------------|-----------------------------------------------------------------------------------------------------------------------------|------------------------------------------------------------------------------------------------------------------------------------------------------------------------------------------------------------------------------------------------------------------------------------------------------------------------------------|------------------------------------------------------------|----------------------------------------------------------------------------------------------------------------------|--------------------------------------------------------------------------------------------------------------------------------------------------------------------------------------------------------------------------------------------------------------------------------------------------------------------------------------------------------------------------------------------------------------------------------------------------------------------------------------------------------------------------------------------------------------------------------------------------------------------------------------------------------------------------------------------------------------------------------------------------------------------------------------------------------------------------------------------------------------------------------------------------------------------------------------------------------------------------------------------------------------------------------------------------------------------------------------------------------------------------------------------------------------------------------------------------------------------------------------------------------------------------------------------------------------------------------------------------------------------------------------------------------------------------------------------------------------------------------------------------------------------------------------------------------------------------------------------------------------------------------------------------------------------------------------------------------------------------------------------------------------------------------------------------------------------------------------------------------------------------------------------------------------------------------------------------------------------------------------------------------------------------------------------------------------------------------------------------------------------------------|
|                                                                                                                        | So                                                                    | rting Category                                                                                                              | Main Items                                                                                                                                                                                                                                                                                                                         | Frequency                                                  | Collection Days *Use this chart by circling the collection day in your area.                                         | Designated Bag                                                                                                                                                                                                                                                                                                                                                                                                                                                                                                                                                                                                                                                                                                                                                                                                                                                                                                                                                                                                                                                                                                                                                                                                                                                                                                                                                                                                                                                                                                                                                                                                                                                                                                                                                                                                                                                                                                                                                                                                                                                                                                                 |
| Usually Collected House to House (Some neighborhoods may be requested to bring items to the garbage collection point.) |                                                                       | Burnable<br>Garbage                                                                                                         | Metal Composite Products (mostly plastic)  Leather, Rubber                                                                                                                                                                                                                                                                         | Twice<br>a Week                                            | Mon .& Thu.<br>月·木                                                                                                   | E S A                                                                                                                                                                                                                                                                                                                                                                                                                                                                                                                                                                                                                                                                                                                                                                                                                                                                                                                                                                                                                                                                                                                                                                                                                                                                                                                                                                                                                                                                                                                                                                                                                                                                                                                                                                                                                                                                                                                                                                                                                                                                                                                          |
|                                                                                                                        |                                                                       | Hazardous<br>mmable Items                                                                                                   | Completely use up the spray can's contents before recycling. Do not punch a hole in the spray can!!  Spray Cans such as Insecticides Cartridges  Spray Cans such as Insecticides Cartridges  Cartridges  Completely use up the spray can's contents before recycling.  Do not punch a hole in the spray can!!  Disposable Lighters |                                                            | Tue. & Fri.<br>火·金                                                                                                   | 100 100 100 100 100 100 100 100 100 100                                                                                                                                                                                                                                                                                                                                                                                                                                                                                                                                                                                                                                                                                                                                                                                                                                                                                                                                                                                                                                                                                                                                                                                                                                                                                                                                                                                                                                                                                                                                                                                                                                                                                                                                                                                                                                                                                                                                                                                                                                                                                        |
|                                                                                                                        | N                                                                     | on-Burnable<br>Garbage                                                                                                      | Pots, Kettles Glassware, Ceramics Scissors                                                                                                                                                                                                                                                                                         | Once<br>a Month                                            | First 第1 Wed. 水 Second 第2 Thu. 木 Third 第3 Fourth 第4 Fri. 金  Example: "Third Wed." →The third Wednesday of the month  | E & M be                                                                                                                                                                                                                                                                                                                                                                                                                                                                                                                                                                                                                                                                                                                                                                                                                                                                                                                                                                                                                                                                                                                                                                                                                                                                                                                                                                                                                                                                                                                                                                                                                                                                                                                                                                                                                                                                                                                                                                                                                                                                                                                       |
|                                                                                                                        | (F                                                                    | Large-Sized<br>Garbage<br>Fee required)<br>By Prior Request                                                                 | • Items with any dimension over 30 cm  Sofas Stoves, Fan Heaters Bicycles                                                                                                                                                                                                                                                          | Once<br>a Month                                            | First 第1 Wed. 水 Second 第2 Thu. 木 Third 第3 Fourth 第4 Fri. 金 Example: "Fourth Wed." →The fourth Wednesday of the month | Apply by Phone (Large Waste Service Center) 0120-758-530 When calling by cell phone or from outside Aichi *Service only available in Japanese                                                                                                                                                                                                                                                                                                                                                                                                                                                                                                                                                                                                                                                                                                                                                                                                                                                                                                                                                                                                                                                                                                                                                                                                                                                                                                                                                                                                                                                                                                                                                                                                                                                                                                                                                                                                                                                                                                                                                                                  |
|                                                                                                                        |                                                                       | Batteries                                                                                                                   | Alkaline and Manganese Dry Batteries Button Batteries Button Batteries Portable Chargers                                                                                                                                                                                                                                           |                                                            | Mon. 月                                                                                                               | Any non-designated colorless transparent bag                                                                                                                                                                                                                                                                                                                                                                                                                                                                                                                                                                                                                                                                                                                                                                                                                                                                                                                                                                                                                                                                                                                                                                                                                                                                                                                                                                                                                                                                                                                                                                                                                                                                                                                                                                                                                                                                                                                                                                                                                                                                                   |
|                                                                                                                        | Recyclable Materials                                                  | Plastic<br>Recyclables                                                                                                      | Plastic Containers and Packaging  Bags  Packaging, Cups  Bottles  Cushioning Material  Plastic Products *Products must be made entirely with plastic.  Toothbrushes  Tupperware  Wash Bowls  Corner Sink Strainers  Hangers                                                                                                        | Once<br>a Week                                             | Tue. 火<br>Wed. 水<br>Thu. 木<br>Fri. 金                                                                                 | Section 2000  Se |
| Collected at the Collection Point                                                                                      | Materials                                                             | Paper Containers<br>and Packaging<br>Miscellaneous<br>Recyclable<br>Paper                                                   | Paper Containers and Packaging  Items coated with aluminum inside  Paper Boxes such as for Sweets  Paper Bags  Wrapping Paper Alcohol and Juice Cartons  Miscellaneous Recyclable Paper  Flyers and Pamphlets  Copy Paper  Toilet Paper and Plastic Wrap Cores  Notebooks                                                          | Once<br>a Week                                             | Mon. 月<br>Tue. 火<br>Wed. 水                                                                                           | Total Control of the  |
|                                                                                                                        | cyclable Mat                                                          | Recyclable<br>Plastic Bottles                                                                                               | Caps Sort with Plastic Recyclables  Sort plastic labels with Plastic Recyclables  Labels Sort other labels with Burnable Garbage                                                                                                                                                                                                   |                                                            | Thu. 木                                                                                                               | MARKADA - MARKAD |
|                                                                                                                        | Empty Glass Jars and Bottles  Beverage Bottles Food Jars Makeup Vials | Remove caps and lids  Sort plastic labels with Plastic Recyclables Lids  Sort metal caps and lids with Non-Burnable Garbage |                                                                                                                                                                                                                                                                                                                                    | Fri. 金 Sort by category before placing out for collection. | *Remove bottles from plastic bags. Place them directly in the blue bin.                                              |                                                                                                                                                                                                                                                                                                                                                                                                                                                                                                                                                                                                                                                                                                                                                                                                                                                                                                                                                                                                                                                                                                                                                                                                                                                                                                                                                                                                                                                                                                                                                                                                                                                                                                                                                                                                                                                                                                                                                                                                                                                                                                                                |
| ပိ                                                                                                                     |                                                                       | Empty Cans                                                                                                                  |                                                                                                                                                                                                                                                                                                                                    |                                                            |                                                                                                                      | Nakagawa and Minato Wards  *Remove bottles from plastic bads.                                                                                                                                                                                                                                                                                                                                                                                                                                                                                                                                                                                                                                                                                                                                                                                                                                                                                                                                                                                                                                                                                                                                                                                                                                                                                                                                                                                                                                                                                                                                                                                                                                                                                                                                                                                                                                                                                                                                                                                                                                                                  |