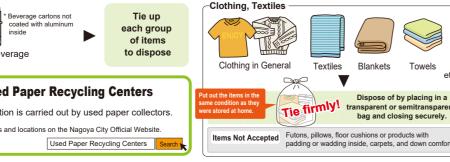

**Collection Day** 

Other Wards

This app provides an easy search of how to sort items and alerts you of resource and garbage co

Beverage Bottles

Newspapers, Magazines

**Corrugated Cardboard** 

Clothing, Textiles

or clinic

Citizens' groups organize routine collections at supermarket parking lots and other locations. Recycling Station

This collection is carried out by used paper collectors Check dates and locations on the Nagova City Official Website Used Paper Recycling Centers Search