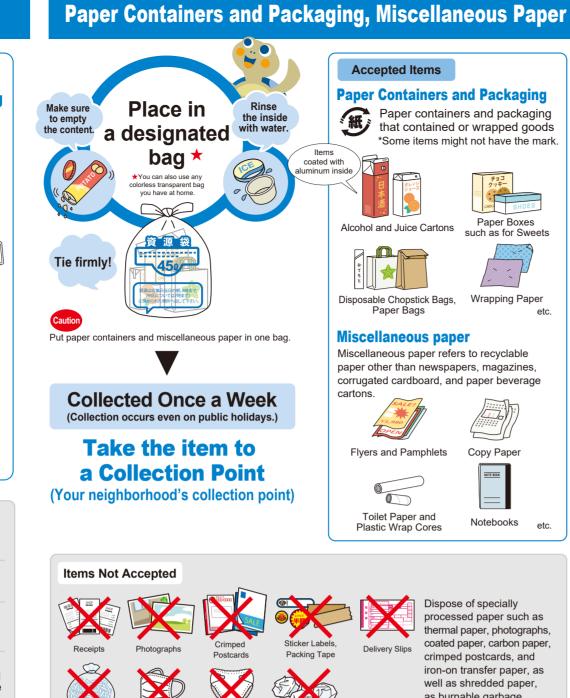

# Nagoya City Garbage Reduction and Recycling Guide (英語)

Put out your recyclables or garbage by 8 a.m. (7 a.m. in Naka Ward) on the morning of the collection day at the designated location. Collection occurs even on public holidays. \*Collection times may vary depending on the traffic and collection route. Collection days are determined by neighborhood. Use this chart by circling the collection day for each sorting category. (New Year's holiday collection dates will be announced on Nagoya City Public Relations, etc.)

| (                                                                                                                      |                                                                       |                                                                                                                             | i dates will be afficulted off Nagoya City Public Relation                                                                                                                                                                                                                                                                         | 0, 0101,                                                   |                                                                                                                      | LEINEX Part                                                                                                                                                                                                                                                                                                                                                                                                                                                                                                                                                                                                                                                                                                                                                                                                                                                                                                                                                                                                                                                                                                                                                                                                                                                                                                                                                                                                                                                                                                                                                                                                                                                                                                                                                                                                                                                                                                                                                                                                                                                                                                                    |
|------------------------------------------------------------------------------------------------------------------------|-----------------------------------------------------------------------|-----------------------------------------------------------------------------------------------------------------------------|------------------------------------------------------------------------------------------------------------------------------------------------------------------------------------------------------------------------------------------------------------------------------------------------------------------------------------|------------------------------------------------------------|----------------------------------------------------------------------------------------------------------------------|--------------------------------------------------------------------------------------------------------------------------------------------------------------------------------------------------------------------------------------------------------------------------------------------------------------------------------------------------------------------------------------------------------------------------------------------------------------------------------------------------------------------------------------------------------------------------------------------------------------------------------------------------------------------------------------------------------------------------------------------------------------------------------------------------------------------------------------------------------------------------------------------------------------------------------------------------------------------------------------------------------------------------------------------------------------------------------------------------------------------------------------------------------------------------------------------------------------------------------------------------------------------------------------------------------------------------------------------------------------------------------------------------------------------------------------------------------------------------------------------------------------------------------------------------------------------------------------------------------------------------------------------------------------------------------------------------------------------------------------------------------------------------------------------------------------------------------------------------------------------------------------------------------------------------------------------------------------------------------------------------------------------------------------------------------------------------------------------------------------------------------|
|                                                                                                                        | So                                                                    | rting Category                                                                                                              | Main Items                                                                                                                                                                                                                                                                                                                         | Frequency                                                  | Collection Days *Use this chart by circling the collection day in your area.                                         | Designated Bag                                                                                                                                                                                                                                                                                                                                                                                                                                                                                                                                                                                                                                                                                                                                                                                                                                                                                                                                                                                                                                                                                                                                                                                                                                                                                                                                                                                                                                                                                                                                                                                                                                                                                                                                                                                                                                                                                                                                                                                                                                                                                                                 |
| Usually Collected House to House (Some neighborhoods may be requested to bring items to the garbage collection point.) |                                                                       | Burnable<br>Garbage                                                                                                         | Metal Composite Products (mostly plastic)  Leather, Rubber                                                                                                                                                                                                                                                                         | Twice<br>a Week                                            | Mon .& Thu.<br>月·木                                                                                                   | E S A                                                                                                                                                                                                                                                                                                                                                                                                                                                                                                                                                                                                                                                                                                                                                                                                                                                                                                                                                                                                                                                                                                                                                                                                                                                                                                                                                                                                                                                                                                                                                                                                                                                                                                                                                                                                                                                                                                                                                                                                                                                                                                                          |
|                                                                                                                        |                                                                       | Hazardous<br>mmable Items                                                                                                   | Completely use up the spray can's contents before recycling. Do not punch a hole in the spray can!!  Spray Cans such as Insecticides Cartridges  Spray Cans such as Insecticides Cartridges  Cartridges  Completely use up the spray can's contents before recycling.  Do not punch a hole in the spray can!!  Disposable Lighters |                                                            | Tue. & Fri.<br>火·金                                                                                                   | 100 100 100 100 100 100 100 100 100 100                                                                                                                                                                                                                                                                                                                                                                                                                                                                                                                                                                                                                                                                                                                                                                                                                                                                                                                                                                                                                                                                                                                                                                                                                                                                                                                                                                                                                                                                                                                                                                                                                                                                                                                                                                                                                                                                                                                                                                                                                                                                                        |
|                                                                                                                        | N                                                                     | on-Burnable<br>Garbage                                                                                                      | Pots, Kettles Glassware, Ceramics Scissors                                                                                                                                                                                                                                                                                         | Once<br>a Month                                            | First 第1 Wed. 水 Second 第2 Thu. 木 Third 第3 Fourth 第4 Fri. 金  Example: "Third Wed." →The third Wednesday of the month  | E & M be                                                                                                                                                                                                                                                                                                                                                                                                                                                                                                                                                                                                                                                                                                                                                                                                                                                                                                                                                                                                                                                                                                                                                                                                                                                                                                                                                                                                                                                                                                                                                                                                                                                                                                                                                                                                                                                                                                                                                                                                                                                                                                                       |
|                                                                                                                        | (F                                                                    | Large-Sized<br>Garbage<br>Fee required)<br>By Prior Request                                                                 | • Items with any dimension over 30 cm  Sofas Stoves, Fan Heaters Bicycles                                                                                                                                                                                                                                                          | Once<br>a Month                                            | First 第1 Wed. 水 Second 第2 Thu. 木 Third 第3 Fourth 第4 Fri. 金 Example: "Fourth Wed." →The fourth Wednesday of the month | Apply by Phone (Large Waste Service Center) 0120-758-530 When calling by cell phone or from outside Aichi *Service only available in Japanese                                                                                                                                                                                                                                                                                                                                                                                                                                                                                                                                                                                                                                                                                                                                                                                                                                                                                                                                                                                                                                                                                                                                                                                                                                                                                                                                                                                                                                                                                                                                                                                                                                                                                                                                                                                                                                                                                                                                                                                  |
|                                                                                                                        |                                                                       | Batteries                                                                                                                   | Alkaline and Manganese Dry Batteries Button Batteries Button Batteries Portable Chargers                                                                                                                                                                                                                                           |                                                            | Mon. 月                                                                                                               | Any non-designated colorless transparent bag                                                                                                                                                                                                                                                                                                                                                                                                                                                                                                                                                                                                                                                                                                                                                                                                                                                                                                                                                                                                                                                                                                                                                                                                                                                                                                                                                                                                                                                                                                                                                                                                                                                                                                                                                                                                                                                                                                                                                                                                                                                                                   |
|                                                                                                                        | Recyclable Materials                                                  | Plastic<br>Recyclables                                                                                                      | Plastic Containers and Packaging  Bags  Packaging, Cups  Bottles  Cushioning Material  Plastic Products *Products must be made entirely with plastic.  Toothbrushes  Tupperware  Wash Bowls  Corner Sink Strainers  Hangers                                                                                                        | Once<br>a Week                                             | Tue. 火<br>Wed. 水<br>Thu. 木<br>Fri. 金                                                                                 | Section 2000  Se |
| Collected at the Collection Point                                                                                      | Materials                                                             | Paper Containers<br>and Packaging<br>Miscellaneous<br>Recyclable<br>Paper                                                   | Paper Containers and Packaging  Items coated with aluminum inside  Paper Boxes such as for Sweets  Paper Bags  Wrapping Paper Alcohol and Juice Cartons  Miscellaneous Recyclable Paper  Flyers and Pamphlets  Copy Paper  Toilet Paper and Plastic Wrap Cores  Notebooks                                                          | Once<br>a Week                                             | Mon. 月<br>Tue. 火<br>Wed. 水                                                                                           | Total Control of the  |
|                                                                                                                        | cyclable Mat                                                          | Recyclable<br>Plastic Bottles                                                                                               | Caps Sort with Plastic Recyclables  Sort plastic labels with Plastic Recyclables  Labels Sort other labels with Burnable Garbage                                                                                                                                                                                                   |                                                            | Thu. 木                                                                                                               | MARKADA - MARKAD |
|                                                                                                                        | Empty Glass Jars and Bottles  Beverage Bottles Food Jars Makeup Vials | Remove caps and lids  Sort plastic labels with Plastic Recyclables Lids  Sort metal caps and lids with Non-Burnable Garbage |                                                                                                                                                                                                                                                                                                                                    | Fri. 金 Sort by category before placing out for collection. | *Remove bottles from plastic bags. Place them directly in the blue bin.                                              |                                                                                                                                                                                                                                                                                                                                                                                                                                                                                                                                                                                                                                                                                                                                                                                                                                                                                                                                                                                                                                                                                                                                                                                                                                                                                                                                                                                                                                                                                                                                                                                                                                                                                                                                                                                                                                                                                                                                                                                                                                                                                                                                |
| ပိ                                                                                                                     |                                                                       | Empty Cans                                                                                                                  |                                                                                                                                                                                                                                                                                                                                    |                                                            |                                                                                                                      | Nakagawa and Minato Wards  *Remove bottles from plastic bads.                                                                                                                                                                                                                                                                                                                                                                                                                                                                                                                                                                                                                                                                                                                                                                                                                                                                                                                                                                                                                                                                                                                                                                                                                                                                                                                                                                                                                                                                                                                                                                                                                                                                                                                                                                                                                                                                                                                                                                                                                                                                  |