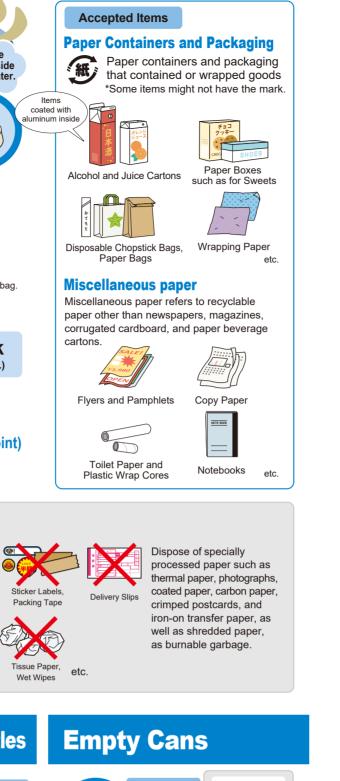

# Nagoya City Garbage Reduction and Recycling Guide (英語)

Put out your recyclables or garbage by 8 a.m. (7 a.m. in Naka Ward) on the morning of the collection day at the designated location. Collection occurs even on public holidays. \*Collection times may vary depending on the traffic and collection route. Collection days are determined by neighborhood. Use this chart by circling the collection day for each sorting category. (New Year's holiday collection dates will be announced on Nagoya City Public Relations, etc.)

| (                                                                                                                      |                                                                       |                                                                                                                             | i dates will be afficulted off Nagoya City Public Relation                                                                                                                                                                                                                                                                         | 0, 0101,                                                   |                                                                                                                      | LEINEX Part                                                                                                                                                                                                                                                                                                                                                                                                                                                                                                                                                                                                                                                                                                                                                                                                                                                                                                                                                                                                                                                                                                                                                                                                                                                                                                                                                                                                                                                                                                                                                                                                                                                                                                                                                                                                                                                                                                                                                                                                                                                                                                                    |
|------------------------------------------------------------------------------------------------------------------------|-----------------------------------------------------------------------|-----------------------------------------------------------------------------------------------------------------------------|------------------------------------------------------------------------------------------------------------------------------------------------------------------------------------------------------------------------------------------------------------------------------------------------------------------------------------|------------------------------------------------------------|----------------------------------------------------------------------------------------------------------------------|--------------------------------------------------------------------------------------------------------------------------------------------------------------------------------------------------------------------------------------------------------------------------------------------------------------------------------------------------------------------------------------------------------------------------------------------------------------------------------------------------------------------------------------------------------------------------------------------------------------------------------------------------------------------------------------------------------------------------------------------------------------------------------------------------------------------------------------------------------------------------------------------------------------------------------------------------------------------------------------------------------------------------------------------------------------------------------------------------------------------------------------------------------------------------------------------------------------------------------------------------------------------------------------------------------------------------------------------------------------------------------------------------------------------------------------------------------------------------------------------------------------------------------------------------------------------------------------------------------------------------------------------------------------------------------------------------------------------------------------------------------------------------------------------------------------------------------------------------------------------------------------------------------------------------------------------------------------------------------------------------------------------------------------------------------------------------------------------------------------------------------|
|                                                                                                                        | So                                                                    | rting Category                                                                                                              | Main Items                                                                                                                                                                                                                                                                                                                         | Frequency                                                  | Collection Days *Use this chart by circling the collection day in your area.                                         | Designated Bag                                                                                                                                                                                                                                                                                                                                                                                                                                                                                                                                                                                                                                                                                                                                                                                                                                                                                                                                                                                                                                                                                                                                                                                                                                                                                                                                                                                                                                                                                                                                                                                                                                                                                                                                                                                                                                                                                                                                                                                                                                                                                                                 |
| Usually Collected House to House (Some neighborhoods may be requested to bring items to the garbage collection point.) |                                                                       | Burnable<br>Garbage                                                                                                         | Metal Composite Products (mostly plastic)  Leather, Rubber                                                                                                                                                                                                                                                                         | Twice<br>a Week                                            | Mon .& Thu.<br>月·木                                                                                                   | E S A                                                                                                                                                                                                                                                                                                                                                                                                                                                                                                                                                                                                                                                                                                                                                                                                                                                                                                                                                                                                                                                                                                                                                                                                                                                                                                                                                                                                                                                                                                                                                                                                                                                                                                                                                                                                                                                                                                                                                                                                                                                                                                                          |
|                                                                                                                        |                                                                       | Hazardous<br>mmable Items                                                                                                   | Completely use up the spray can's contents before recycling. Do not punch a hole in the spray can!!  Spray Cans such as Insecticides Cartridges  Spray Cans such as Insecticides Cartridges  Cartridges  Completely use up the spray can's contents before recycling.  Do not punch a hole in the spray can!!  Disposable Lighters |                                                            | Tue. & Fri.<br>火·金                                                                                                   | 100 100 100 100 100 100 100 100 100 100                                                                                                                                                                                                                                                                                                                                                                                                                                                                                                                                                                                                                                                                                                                                                                                                                                                                                                                                                                                                                                                                                                                                                                                                                                                                                                                                                                                                                                                                                                                                                                                                                                                                                                                                                                                                                                                                                                                                                                                                                                                                                        |
|                                                                                                                        | N                                                                     | on-Burnable<br>Garbage                                                                                                      | Pots, Kettles Glassware, Ceramics Scissors                                                                                                                                                                                                                                                                                         | Once<br>a Month                                            | First 第1 Wed. 水 Second 第2 Thu. 木 Third 第3 Fourth 第4 Fri. 金  Example: "Third Wed." →The third Wednesday of the month  | E & M be                                                                                                                                                                                                                                                                                                                                                                                                                                                                                                                                                                                                                                                                                                                                                                                                                                                                                                                                                                                                                                                                                                                                                                                                                                                                                                                                                                                                                                                                                                                                                                                                                                                                                                                                                                                                                                                                                                                                                                                                                                                                                                                       |
|                                                                                                                        | (F                                                                    | Large-Sized<br>Garbage<br>Fee required)<br>By Prior Request                                                                 | • Items with any dimension over 30 cm  Sofas Stoves, Fan Heaters Bicycles                                                                                                                                                                                                                                                          | Once<br>a Month                                            | First 第1 Wed. 水 Second 第2 Thu. 木 Third 第3 Fourth 第4 Fri. 金 Example: "Fourth Wed." →The fourth Wednesday of the month | Apply by Phone (Large Waste Service Center) 0120-758-530 When calling by cell phone or from outside Aichi *Service only available in Japanese                                                                                                                                                                                                                                                                                                                                                                                                                                                                                                                                                                                                                                                                                                                                                                                                                                                                                                                                                                                                                                                                                                                                                                                                                                                                                                                                                                                                                                                                                                                                                                                                                                                                                                                                                                                                                                                                                                                                                                                  |
|                                                                                                                        |                                                                       | Batteries                                                                                                                   | Alkaline and Manganese Dry Batteries Button Batteries Button Batteries Portable Chargers                                                                                                                                                                                                                                           |                                                            | Mon. 月                                                                                                               | Any non-designated colorless transparent bag                                                                                                                                                                                                                                                                                                                                                                                                                                                                                                                                                                                                                                                                                                                                                                                                                                                                                                                                                                                                                                                                                                                                                                                                                                                                                                                                                                                                                                                                                                                                                                                                                                                                                                                                                                                                                                                                                                                                                                                                                                                                                   |
|                                                                                                                        | Recyclable Materials                                                  | Plastic<br>Recyclables                                                                                                      | Plastic Containers and Packaging  Bags  Packaging, Cups  Bottles  Cushioning Material  Plastic Products *Products must be made entirely with plastic.  Toothbrushes  Tupperware  Wash Bowls  Corner Sink Strainers  Hangers                                                                                                        | Once<br>a Week                                             | Tue. 火<br>Wed. 水<br>Thu. 木<br>Fri. 金                                                                                 | Section 2000  Se |
| Collected at the Collection Point                                                                                      | Materials                                                             | Paper Containers<br>and Packaging<br>Miscellaneous<br>Recyclable<br>Paper                                                   | Paper Containers and Packaging  Items coated with aluminum inside  Paper Boxes such as for Sweets  Paper Bags  Wrapping Paper Alcohol and Juice Cartons  Miscellaneous Recyclable Paper  Flyers and Pamphlets  Copy Paper  Toilet Paper and Plastic Wrap Cores  Notebooks                                                          | Once<br>a Week                                             | Mon. 月<br>Tue. 火<br>Wed. 水                                                                                           | Total Control of the  |
|                                                                                                                        | cyclable Mat                                                          | Recyclable<br>Plastic Bottles                                                                                               | Caps Sort with Plastic Recyclables  Sort plastic labels with Plastic Recyclables  Labels Sort other labels with Burnable Garbage                                                                                                                                                                                                   |                                                            | Thu. 木                                                                                                               | MARKADA - MARKAD |
|                                                                                                                        | Empty Glass Jars and Bottles  Beverage Bottles Food Jars Makeup Vials | Remove caps and lids  Sort plastic labels with Plastic Recyclables Lids  Sort metal caps and lids with Non-Burnable Garbage |                                                                                                                                                                                                                                                                                                                                    | Fri. 金 Sort by category before placing out for collection. | *Remove bottles from plastic bags. Place them directly in the blue bin.                                              |                                                                                                                                                                                                                                                                                                                                                                                                                                                                                                                                                                                                                                                                                                                                                                                                                                                                                                                                                                                                                                                                                                                                                                                                                                                                                                                                                                                                                                                                                                                                                                                                                                                                                                                                                                                                                                                                                                                                                                                                                                                                                                                                |
| ပိ                                                                                                                     |                                                                       | Empty Cans                                                                                                                  |                                                                                                                                                                                                                                                                                                                                    |                                                            |                                                                                                                      | Nakagawa and Minato Wards  *Remove bottles from plastic bads.                                                                                                                                                                                                                                                                                                                                                                                                                                                                                                                                                                                                                                                                                                                                                                                                                                                                                                                                                                                                                                                                                                                                                                                                                                                                                                                                                                                                                                                                                                                                                                                                                                                                                                                                                                                                                                                                                                                                                                                                                                                                  |

Miscellaneous Recyclable Paper

Check the collection day on local organization notices and bulletin boards, with the Environmental Works Office of the ward in which you reside, or with the Resource Recycling Planning Section.