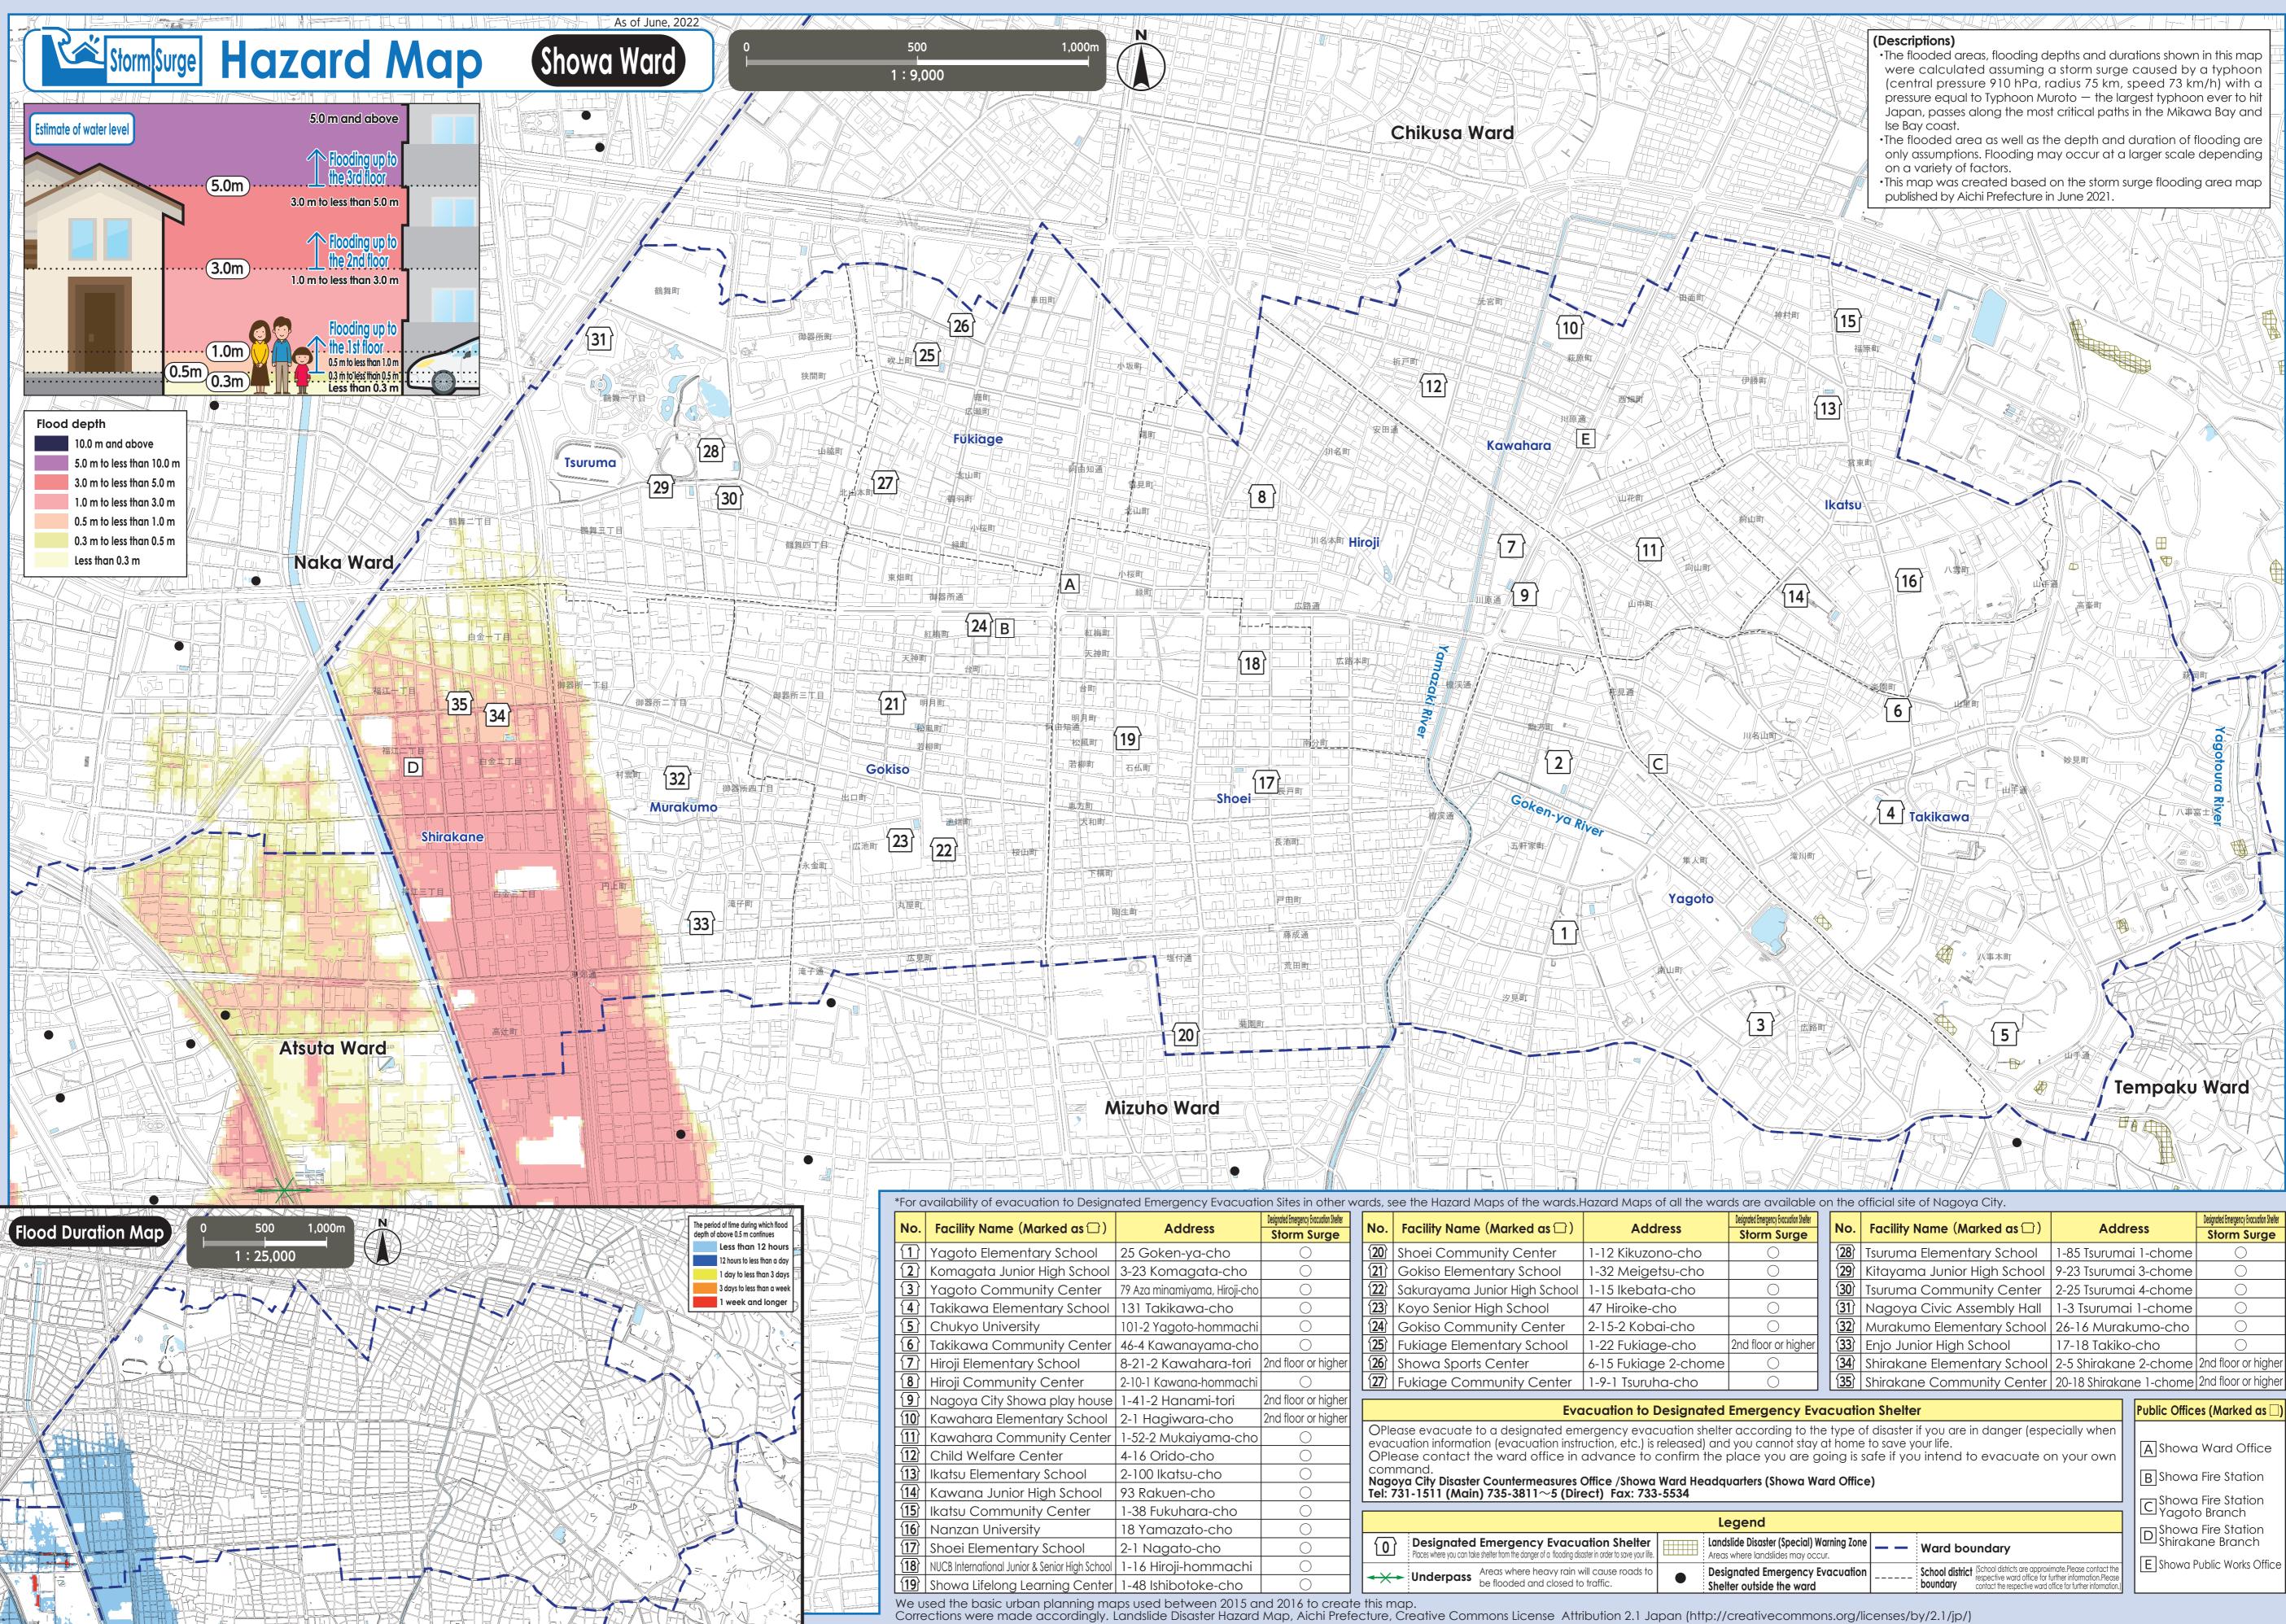

| ility of evacuation to Designated Emergency Evacuation Sites in other wards, see the Hazard Maps of the wards. Hazard Maps of all the wards are available on the official site of Nagoya City. |                               |                                                     |                                                          |                                                                                                                                                                                                                                                                                                                                                                                        |                      |                                                       |              |                                                |                             |                              |                                         |  |
|------------------------------------------------------------------------------------------------------------------------------------------------------------------------------------------------|-------------------------------|-----------------------------------------------------|----------------------------------------------------------|----------------------------------------------------------------------------------------------------------------------------------------------------------------------------------------------------------------------------------------------------------------------------------------------------------------------------------------------------------------------------------------|----------------------|-------------------------------------------------------|--------------|------------------------------------------------|-----------------------------|------------------------------|-----------------------------------------|--|
| lity Name (Marked as 🗇 )                                                                                                                                                                       | Address                       | Designated Emergency Evacuation Shelter NO.         |                                                          | Facility Name (Marked as 🗅 )                                                                                                                                                                                                                                                                                                                                                           | Address              | Designated Emergency Evacuation Shelter               | No.          | Facility Name (Marked as 🗋 )                   | Address                     |                              | Designated Emergency Evacuation Shelter |  |
|                                                                                                                                                                                                | Address                       | Storm Surge                                         |                                                          |                                                                                                                                                                                                                                                                                                                                                                                        | Address              | Storm Surge                                           | 140.         |                                                | Address                     |                              | Storm Surge                             |  |
| oto Elementary School                                                                                                                                                                          | 25 Goken-ya-cho               | 0                                                   | <b>(20</b> )                                             | Shoei Community Center                                                                                                                                                                                                                                                                                                                                                                 | 1-12 Kikuzono-cho    | $\bigcirc$                                            | <b>28</b>    | Tsuruma Elementary School                      | 1-85 Tsurumai 1-chom        |                              | $\bigcirc$                              |  |
| agata Junior High School                                                                                                                                                                       | 3-23 Komagata-cho             | 0                                                   | 21                                                       | Gokiso Elementary School                                                                                                                                                                                                                                                                                                                                                               | 1-32 Meigetsu-cho    | $\bigcirc$                                            | (29)         | Kitayama Junior High School                    | 9-23 Tsurumai 3-chome       |                              | $\bigcirc$                              |  |
| oto Community Center                                                                                                                                                                           | 79 Aza minamiyama, Hiroji-cho | 0                                                   | (22)                                                     | Sakurayama Junior High School                                                                                                                                                                                                                                                                                                                                                          | 1-15 Ikebata-cho     | $\bigcirc$                                            | (30)         | Tsuruma Community Center                       | 2-25 Tsurumo                | ai 4-chome                   | $\bigcirc$                              |  |
| awa Elementary School                                                                                                                                                                          | 131 Takikawa-cho              | 0                                                   | (23)                                                     | Koyo Senior High School                                                                                                                                                                                                                                                                                                                                                                | 47 Hiroike-cho       | $\bigcirc$                                            | <b>(31</b> ) | Nagoya Civic Assembly Hall                     | 1-3 Tsuruma                 | i 1-chome                    | $\bigcirc$                              |  |
| kyo University                                                                                                                                                                                 | 101-2 Yagoto-hommachi         | 0                                                   | 24                                                       | Gokiso Community Center                                                                                                                                                                                                                                                                                                                                                                | 2-15-2 Kobai-cho     | $\bigcirc$                                            | <b>(32</b> ) | Murakumo Elementary School                     | 26-16 Murak                 | umo-cho                      | $\bigcirc$                              |  |
| awa Community Center                                                                                                                                                                           | 46-4 Kawanayama-cho           | 0                                                   | 25                                                       | Fukiage Elementary School                                                                                                                                                                                                                                                                                                                                                              | 1-22 Fukiage-cho     | 2nd floor or higher                                   | (33)         | Enjo Junior High School                        | 17-18 Takika                | o-cho                        | $\bigcirc$                              |  |
| Elementary School                                                                                                                                                                              | 8-21-2 Kawahara-tori          | 2nd floor or higher                                 | <b>(26)</b>                                              | Showa Sports Center                                                                                                                                                                                                                                                                                                                                                                    | 6-15 Fukiage 2-chome | $\bigcirc$                                            | (34)         | Shirakane Elementary Schoo                     | l 2-5 Shirakan              | e 2-chome                    | 2nd floor or higher                     |  |
| Community Center                                                                                                                                                                               | 2-10-1 Kawana-hommachi        | 0                                                   | (27)                                                     | Fukiage Community Center                                                                                                                                                                                                                                                                                                                                                               | 1-9-1 Tsuruha-cho    | $\bigcirc$                                            | (35)         | Shirakane Community Center                     | 20-18 Shirakaı              | ne 1-chome                   | 2nd floor or higher                     |  |
| oya City Showa play house                                                                                                                                                                      | 1-41-2 Hanami-tori            | 2nd floor or higher                                 | Europetics to Design stad European sy Europetics Shaller |                                                                                                                                                                                                                                                                                                                                                                                        |                      |                                                       |              |                                                |                             | Public Officer (Marked as D) |                                         |  |
| ahara Elementary School                                                                                                                                                                        | 2-1 Hagiwara-cho              | Dot 2nd floor or higher     Dot 2nd floor or higher |                                                          |                                                                                                                                                                                                                                                                                                                                                                                        |                      |                                                       |              |                                                | Public Offices (Marked as ] |                              |                                         |  |
| ahara Community Center                                                                                                                                                                         | 1-52-2 Mukaiyama-cho          | 0                                                   |                                                          | OPlease evacuate to a designated emergency evacuation shelter according to the type of disaster if you are in danger (especially when evacuation information (evacuation instruction, etc.) is released) and you cannot stay at home to save your life.<br>OPlease contact the ward office in advance to confirm the place you are going is safe if you intend to evacuate on your own |                      |                                                       |              |                                                |                             |                              | A Showa Ward Office                     |  |
| d Welfare Center                                                                                                                                                                               | 4-16 Orido-cho                | 0                                                   | OPI                                                      |                                                                                                                                                                                                                                                                                                                                                                                        |                      |                                                       |              |                                                |                             |                              |                                         |  |
| u Elementary School                                                                                                                                                                            | 2-100 Ikatsu-cho              | 0                                                   |                                                          | command.<br>Nagoya City Disaster Countermeasures Office /Showa Ward Headquarters (Showa Ward Office)                                                                                                                                                                                                                                                                                   |                      |                                                       |              |                                                |                             |                              | Fire Station                            |  |
| ana Junior High School                                                                                                                                                                         | 93 Rakuen-cho                 | 0                                                   | Tel:                                                     | Tel: 731-1511 (Main) 735-3811~5 (Direct) Fax: 733-5534                                                                                                                                                                                                                                                                                                                                 |                      |                                                       |              |                                                |                             |                              | Fire Station                            |  |
| u Community Center                                                                                                                                                                             | 1-38 Fukuhara-cho             | 0                                                   |                                                          |                                                                                                                                                                                                                                                                                                                                                                                        |                      |                                                       |              |                                                |                             |                              | o Branch                                |  |
| zan University                                                                                                                                                                                 | 18 Yamazato-cho               | 0                                                   |                                                          | Legend                                                                                                                                                                                                                                                                                                                                                                                 |                      |                                                       |              |                                                |                             |                              | Fire Station                            |  |
| ei Elementary School                                                                                                                                                                           | 2-1 Nagato-cho                | $\bigcirc$                                          |                                                          | Designated Emergency Evacu<br>Places where you can take shelter from the danger of a flooding dist                                                                                                                                                                                                                                                                                     |                      | slide Disaster (Special) We where landslides may occu |              | <sup>ne</sup> — — Ward boundary                |                             | Shiraka                      | ane Branch                              |  |
| nternational Junior & Senior High School                                                                                                                                                       | 1-16 Hiroji-hommachi          | 0                                                   |                                                          |                                                                                                                                                                                                                                                                                                                                                                                        |                      | gnated Emergency Ev                                   |              | on School district (School districts are appro | ximate.Please contact the   | E Showa F                    | Public Works Office                     |  |
| a Lifelong Learning Center                                                                                                                                                                     | 1-48 Ishibotoke-cho           | 0                                                   | <b> </b> → ×                                             | Underpass   Areas where heavy fail to be flooded and closed to                                                                                                                                                                                                                                                                                                                         | 1 661                | ter outside the ward                                  |              |                                                | further information.Please  |                              |                                         |  |