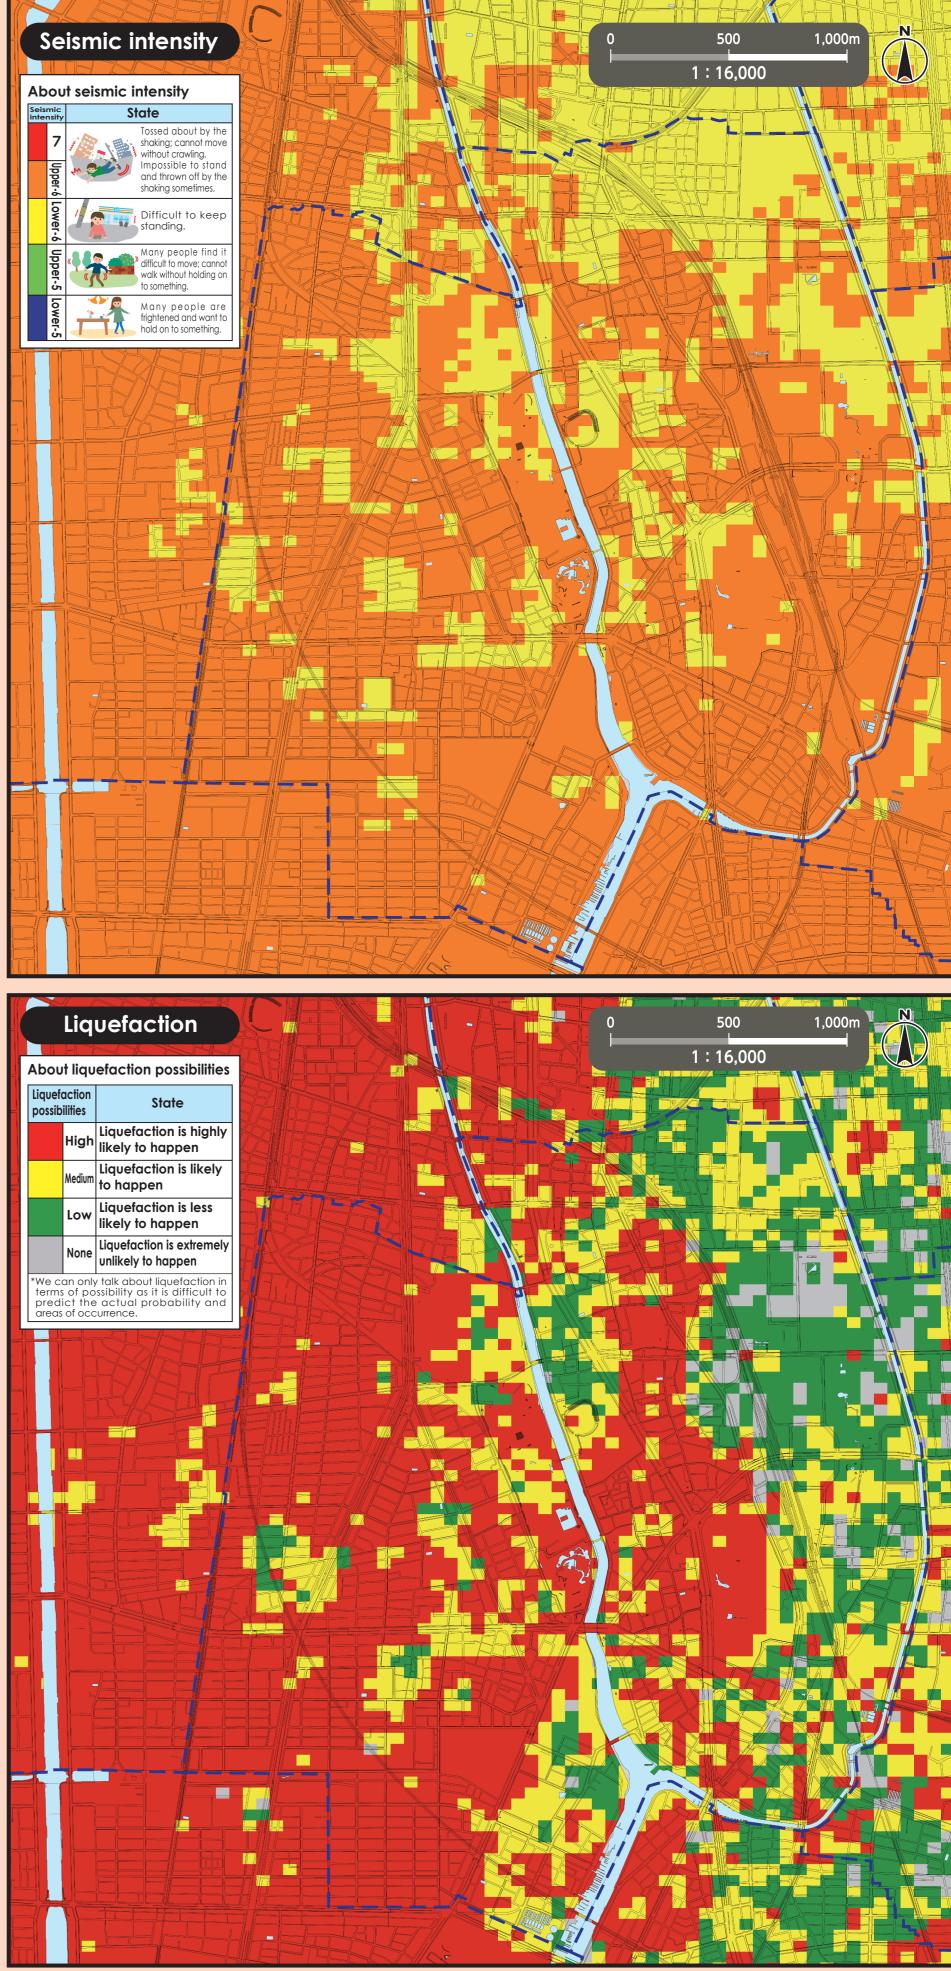

We used the basic urban planning maps used between 2015 and 2016 to create this map. Corrections were made accordingly.