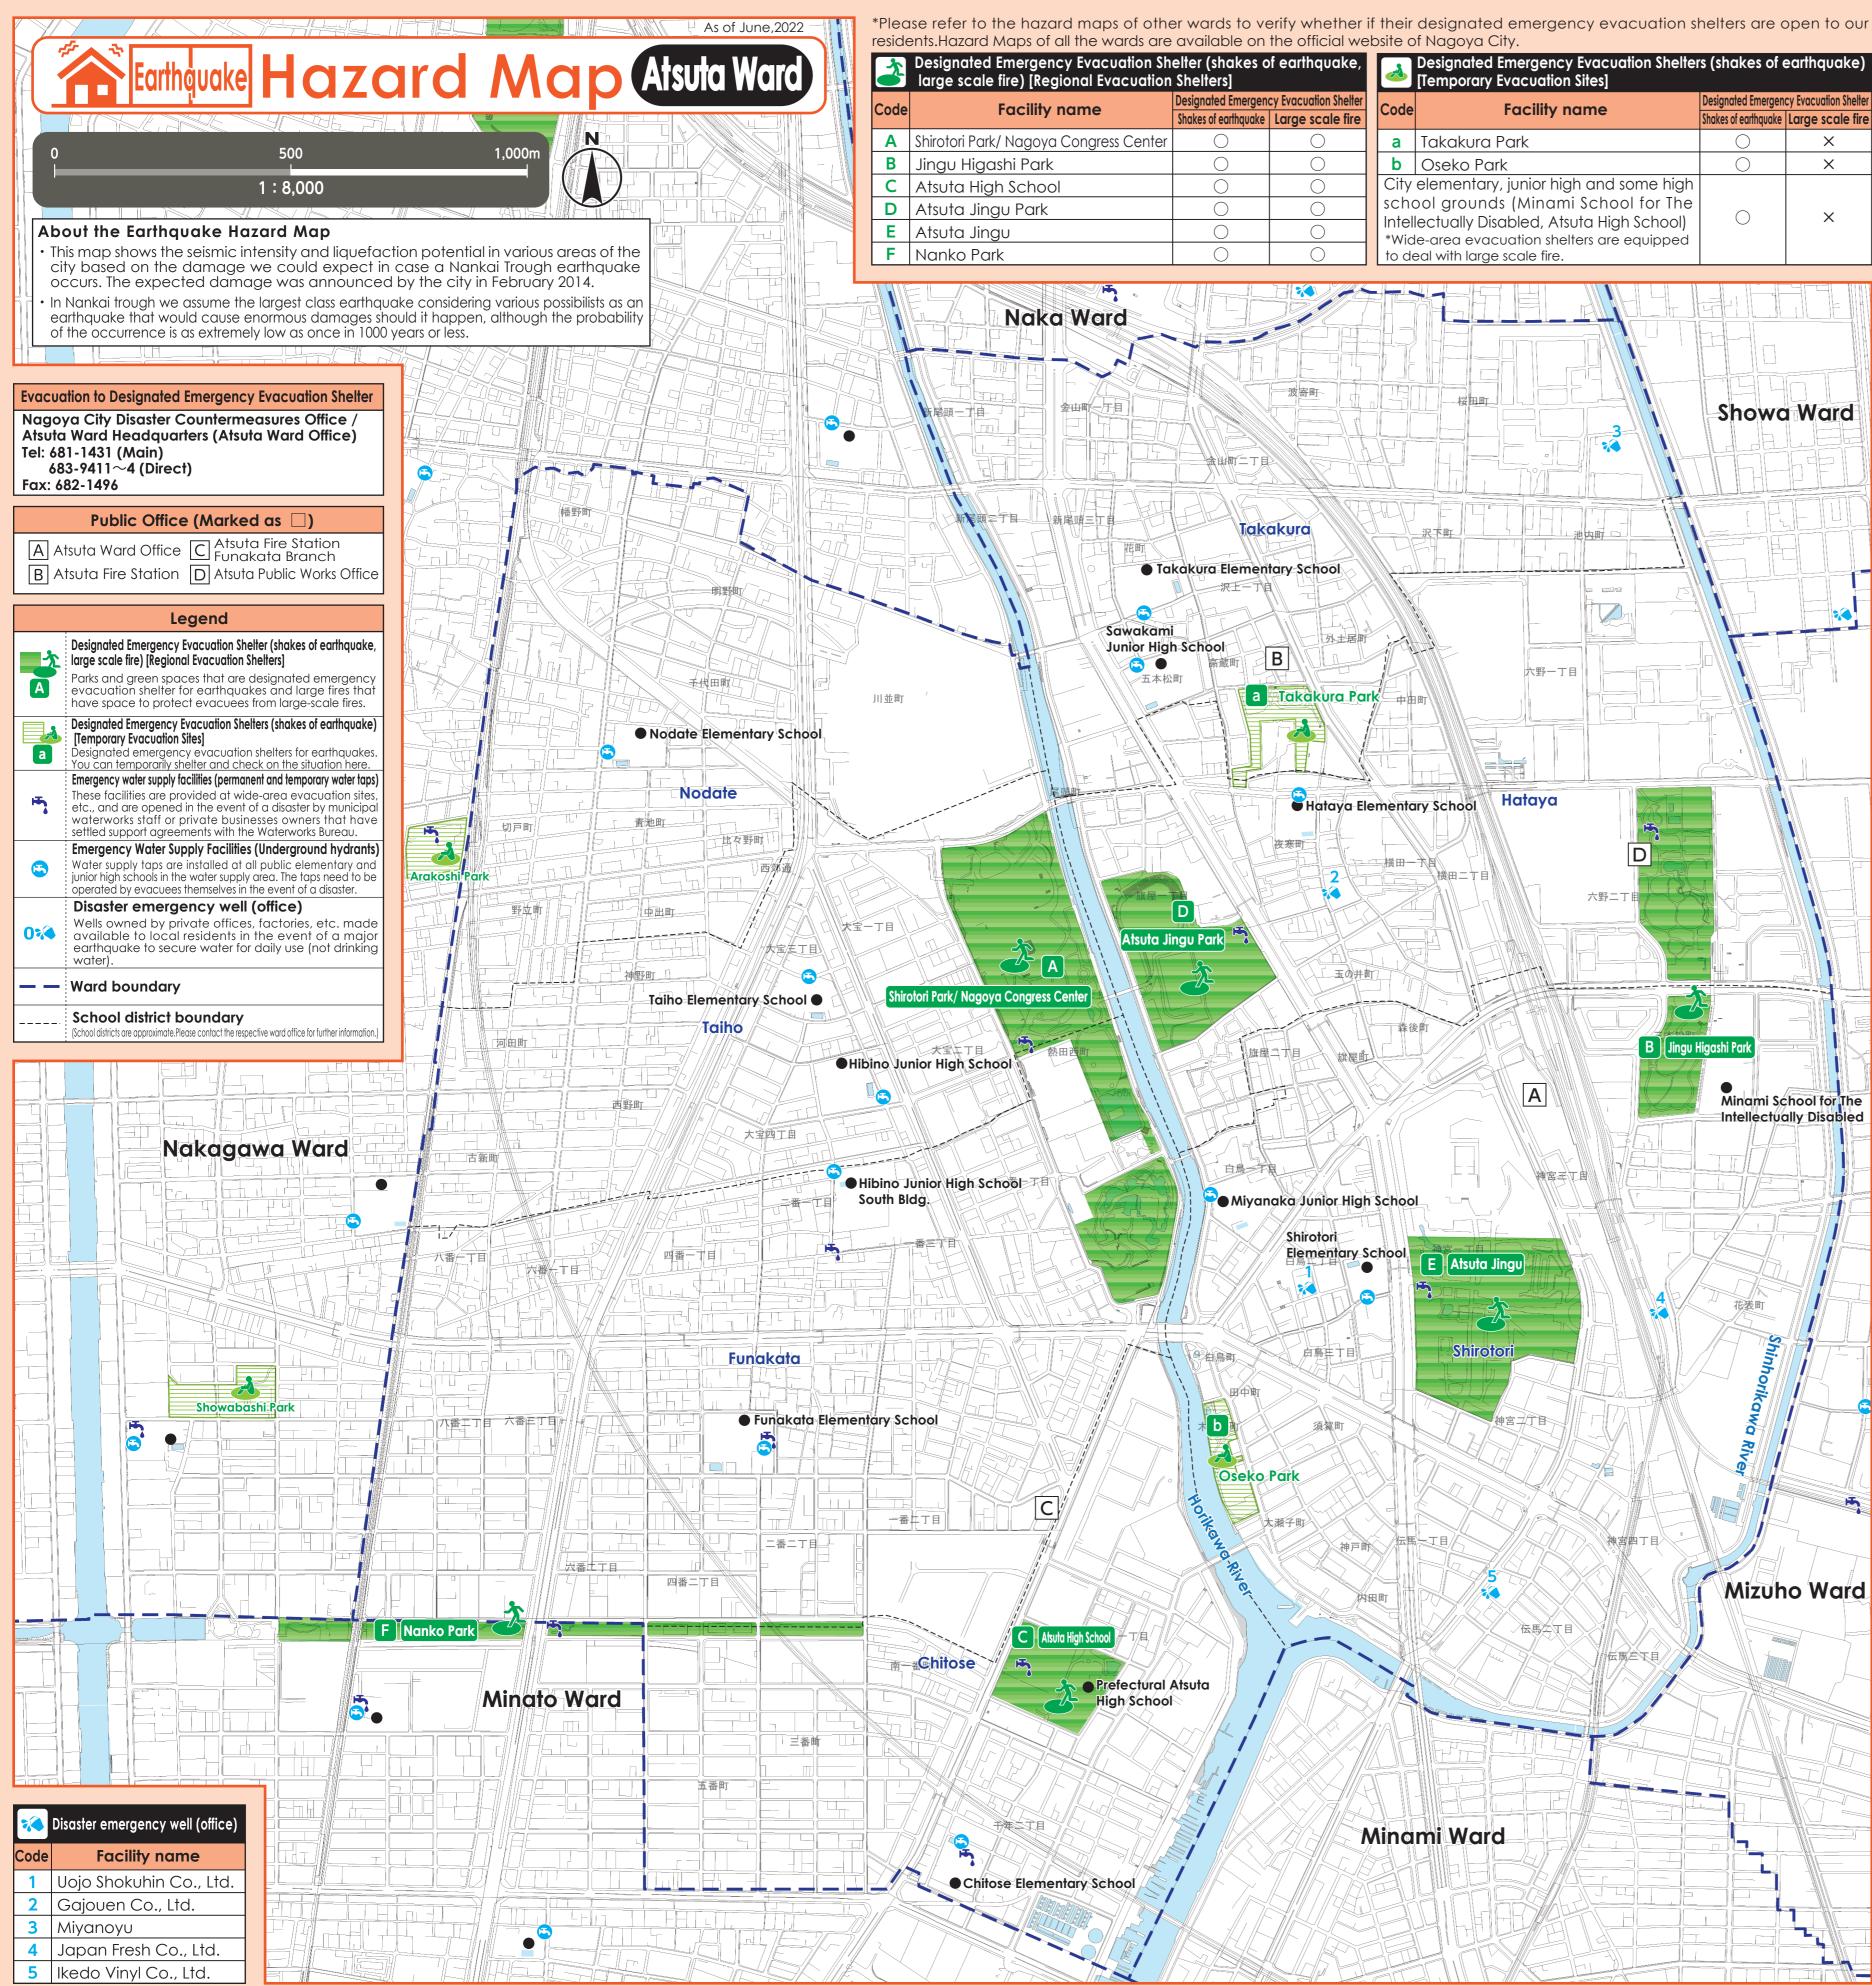

| er (shakes of earthquake,<br>elters]                                        |            |                                                                                                                                 | Designated Emergency Evacuation Shelters (shakes of earthquake)<br>[Temporary Evacuation Sites] |                                                                                  |   |
|-----------------------------------------------------------------------------|------------|---------------------------------------------------------------------------------------------------------------------------------|-------------------------------------------------------------------------------------------------|----------------------------------------------------------------------------------|---|
| ignated Emergency Evacuation Shelter<br>Ikes of earthquake Large scale fire |            | Code                                                                                                                            | Facility name                                                                                   | Designated Emergency Evacuation Shelter<br>Shakes of earthquake Large scale fire |   |
|                                                                             |            | а                                                                                                                               | Takakura Park                                                                                   |                                                                                  | X |
| 0                                                                           | 0          | b                                                                                                                               | Oseko Park                                                                                      | 0                                                                                | X |
| 0                                                                           | 0          |                                                                                                                                 | elementary, junior high and some high                                                           |                                                                                  |   |
| 0                                                                           | $\bigcirc$ | school grounds (Minami School for The                                                                                           |                                                                                                 |                                                                                  |   |
| 0                                                                           | $\bigcirc$ | Intellectually Disabled, Atsuta High School) ×<br>*Wide-area evacuation shelters are equipped<br>to deal with large scale fire. |                                                                                                 |                                                                                  |   |
| $\bigcirc$                                                                  | 0          |                                                                                                                                 |                                                                                                 |                                                                                  |   |