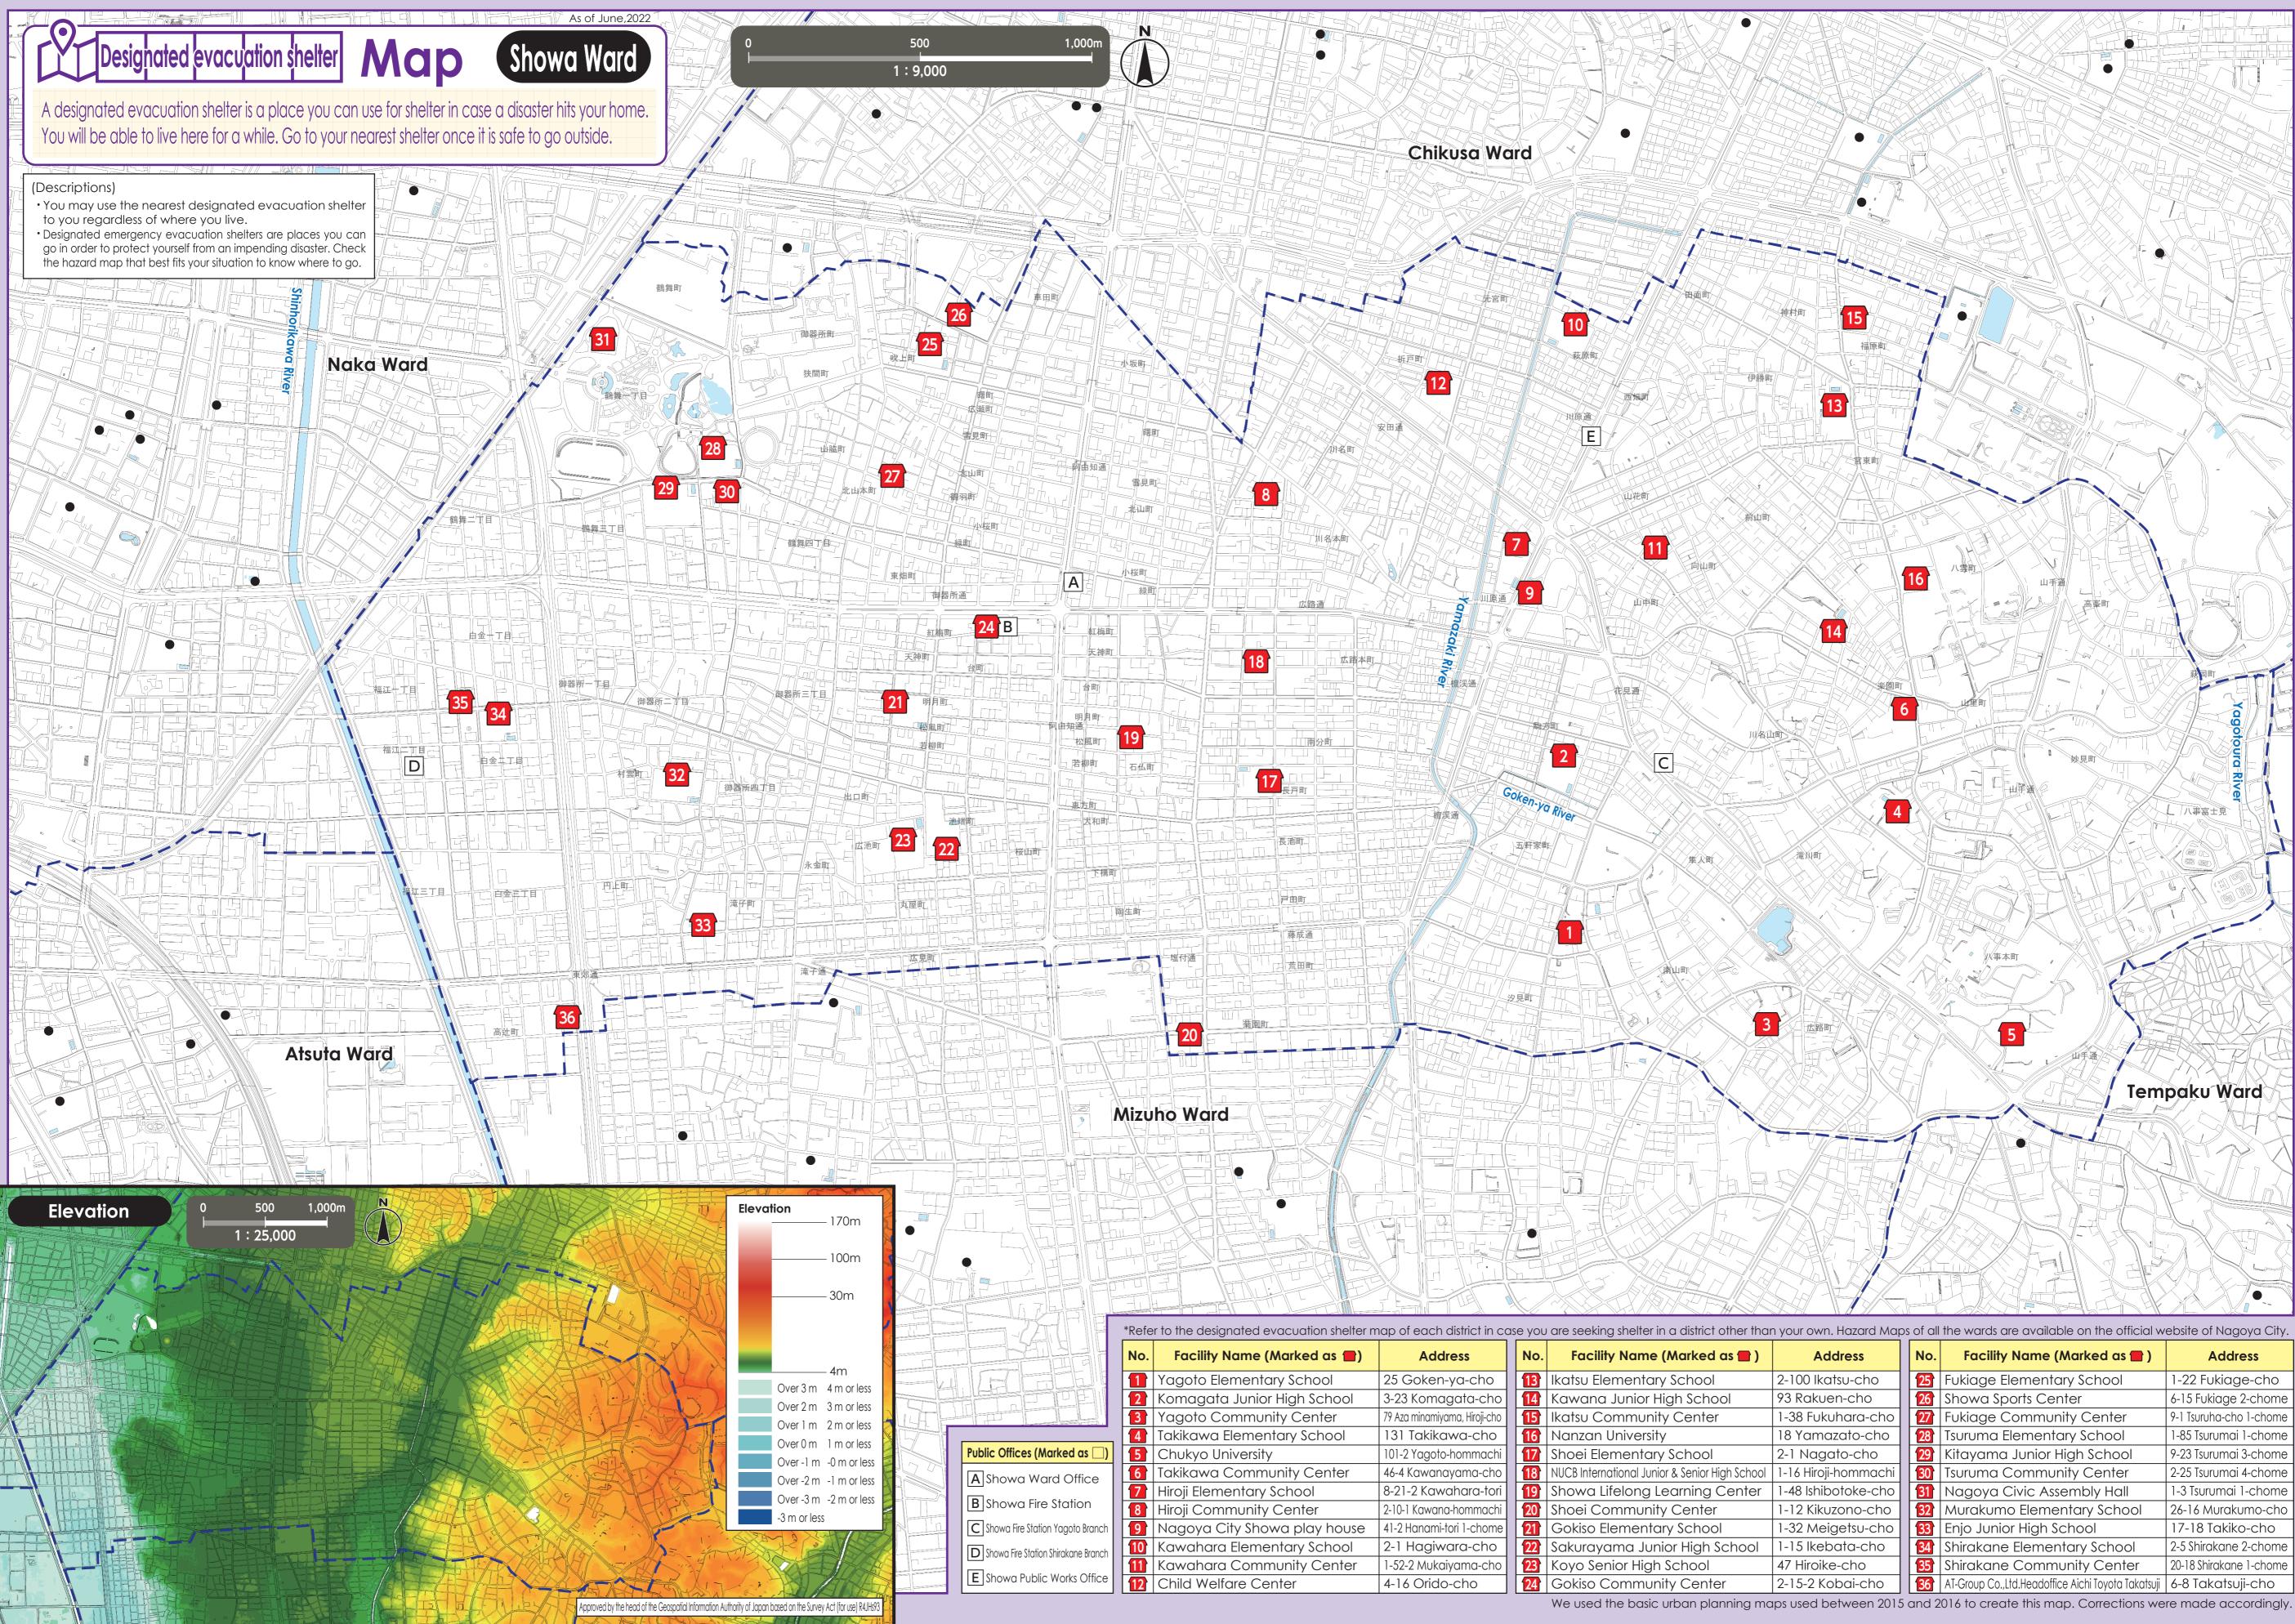

|                                                                                                                         | *Refe | Reter to the designated evacuation shelter map of each district in case you are seeking shelter in a district other than your own. Hazara Maps of all the wards are available on the official website of Nagoya City. |                               |     |                                                |                      |     |                                                    |                         |  |
|-------------------------------------------------------------------------------------------------------------------------|-------|-----------------------------------------------------------------------------------------------------------------------------------------------------------------------------------------------------------------------|-------------------------------|-----|------------------------------------------------|----------------------|-----|----------------------------------------------------|-------------------------|--|
|                                                                                                                         | No.   | Facility Name (Marked as 🚍)                                                                                                                                                                                           | Address                       | No. | Facility Name (Marked as 🚍 )                   | Address              | No  | Facility Name (Marked as 🚍 )                       | Address                 |  |
|                                                                                                                         | 1     | Yagoto Elementary School                                                                                                                                                                                              | 25 Goken-ya-cho               | 13  | Ikatsu Elementary School                       | 2-100 Ikatsu-cho     | 25  | Fukiage Elementary School                          | 1-22 Fukiage-cho        |  |
|                                                                                                                         | 2     | Komagata Junior High School                                                                                                                                                                                           | 3-23 Komagata-cho             | 14  | Kawana Junior High School                      | 93 Rakuen-cho        | 26  | Showa Sports Center                                | 6-15 Fukiage 2-chome    |  |
|                                                                                                                         | 3     | Yagoto Community Center                                                                                                                                                                                               | 79 Aza minamiyama, Hiroji-cho | 15  | Ikatsu Community Center                        | 1-38 Fukuhara-cho    | 27  | Fukiage Community Center                           | 9-1 Tsuruha-cho 1-chome |  |
|                                                                                                                         | 4     | Takikawa Elementary School                                                                                                                                                                                            | 131 Takikawa-cho              | 16  | Nanzan University                              | 18 Yamazato-cho      | 28  | Tsuruma Elementary School                          | 1-85 Tsurumai 1-chome   |  |
| es (Marked as 🗌)                                                                                                        | 5     | Chukyo University                                                                                                                                                                                                     | 101-2 Yagoto-hommachi         | 17  | Shoei Elementary School                        | 2-1 Nagato-cho       | 29  | Kitayama Junior High School                        | 9-23 Tsurumai 3-chome   |  |
| a Ward Office                                                                                                           | 6     | Takikawa Community Center                                                                                                                                                                                             | 46-4 Kawanayama-cho           | 18  | NUCB International Junior & Senior High School | 1-16 Hiroji-hommachi | 130 | Tsuruma Community Center                           | 2-25 Tsurumai 4-chome   |  |
|                                                                                                                         | 7     | Hiroji Elementary School                                                                                                                                                                                              | 8-21-2 Kawahara-tori          | 19  | Showa Lifelong Learning Center                 | 1-48 Ishibotoke-cho  | 31  | Nagoya Civic Assembly Hall                         | 1-3 Tsurumai 1-chome    |  |
| a Fire Station                                                                                                          | 8     | Hiroji Community Center                                                                                                                                                                                               | 2-10-1 Kawana-hommachi        | 20  | Shoei Community Center                         | 1-12 Kikuzono-cho    | 32  | Murakumo Elementary School                         | 26-16 Murakumo-cho      |  |
| e Station Yagoto Branch                                                                                                 | 9     | Nagoya City Showa play house                                                                                                                                                                                          | 41-2 Hanami-tori 1-chome      | 21  | Gokiso Elementary School                       | 1-32 Meigetsu-cho    | 33  | Enjo Junior High School                            | 17-18 Takiko-cho        |  |
| Station Shirakane Branch                                                                                                | 10    | Kawahara Elementary School                                                                                                                                                                                            | 2-1 Hagiwara-cho              | 22  | Sakurayama Junior High School                  | 1-15 lkebata-cho     | 34  | Shirakane Elementary School                        | 2-5 Shirakane 2-chome   |  |
|                                                                                                                         |       | Kawahara Community Center                                                                                                                                                                                             | 1-52-2 Mukaiyama-cho          | 23  | Koyo Senior High School                        | 47 Hiroike-cho       | 35  | Shirakane Community Center                         | 20-18 Shirakane 1-chome |  |
| Public Works Office                                                                                                     | 12    | Child Welfare Center                                                                                                                                                                                                  | 4-16 Orido-cho                | 24  | Gokiso Community Center                        | 2-15-2 Kobai-cho     | 136 | AT-Group Co.,Ltd.Headoffice Aichi Toyota Takatsuji | 6-8 Takatsuji-cho       |  |
| We used the basic urban planning maps used between 2015 and 2016 to create this map. Corrections were made accordingly. |       |                                                                                                                                                                                                                       |                               |     |                                                |                      |     |                                                    |                         |  |