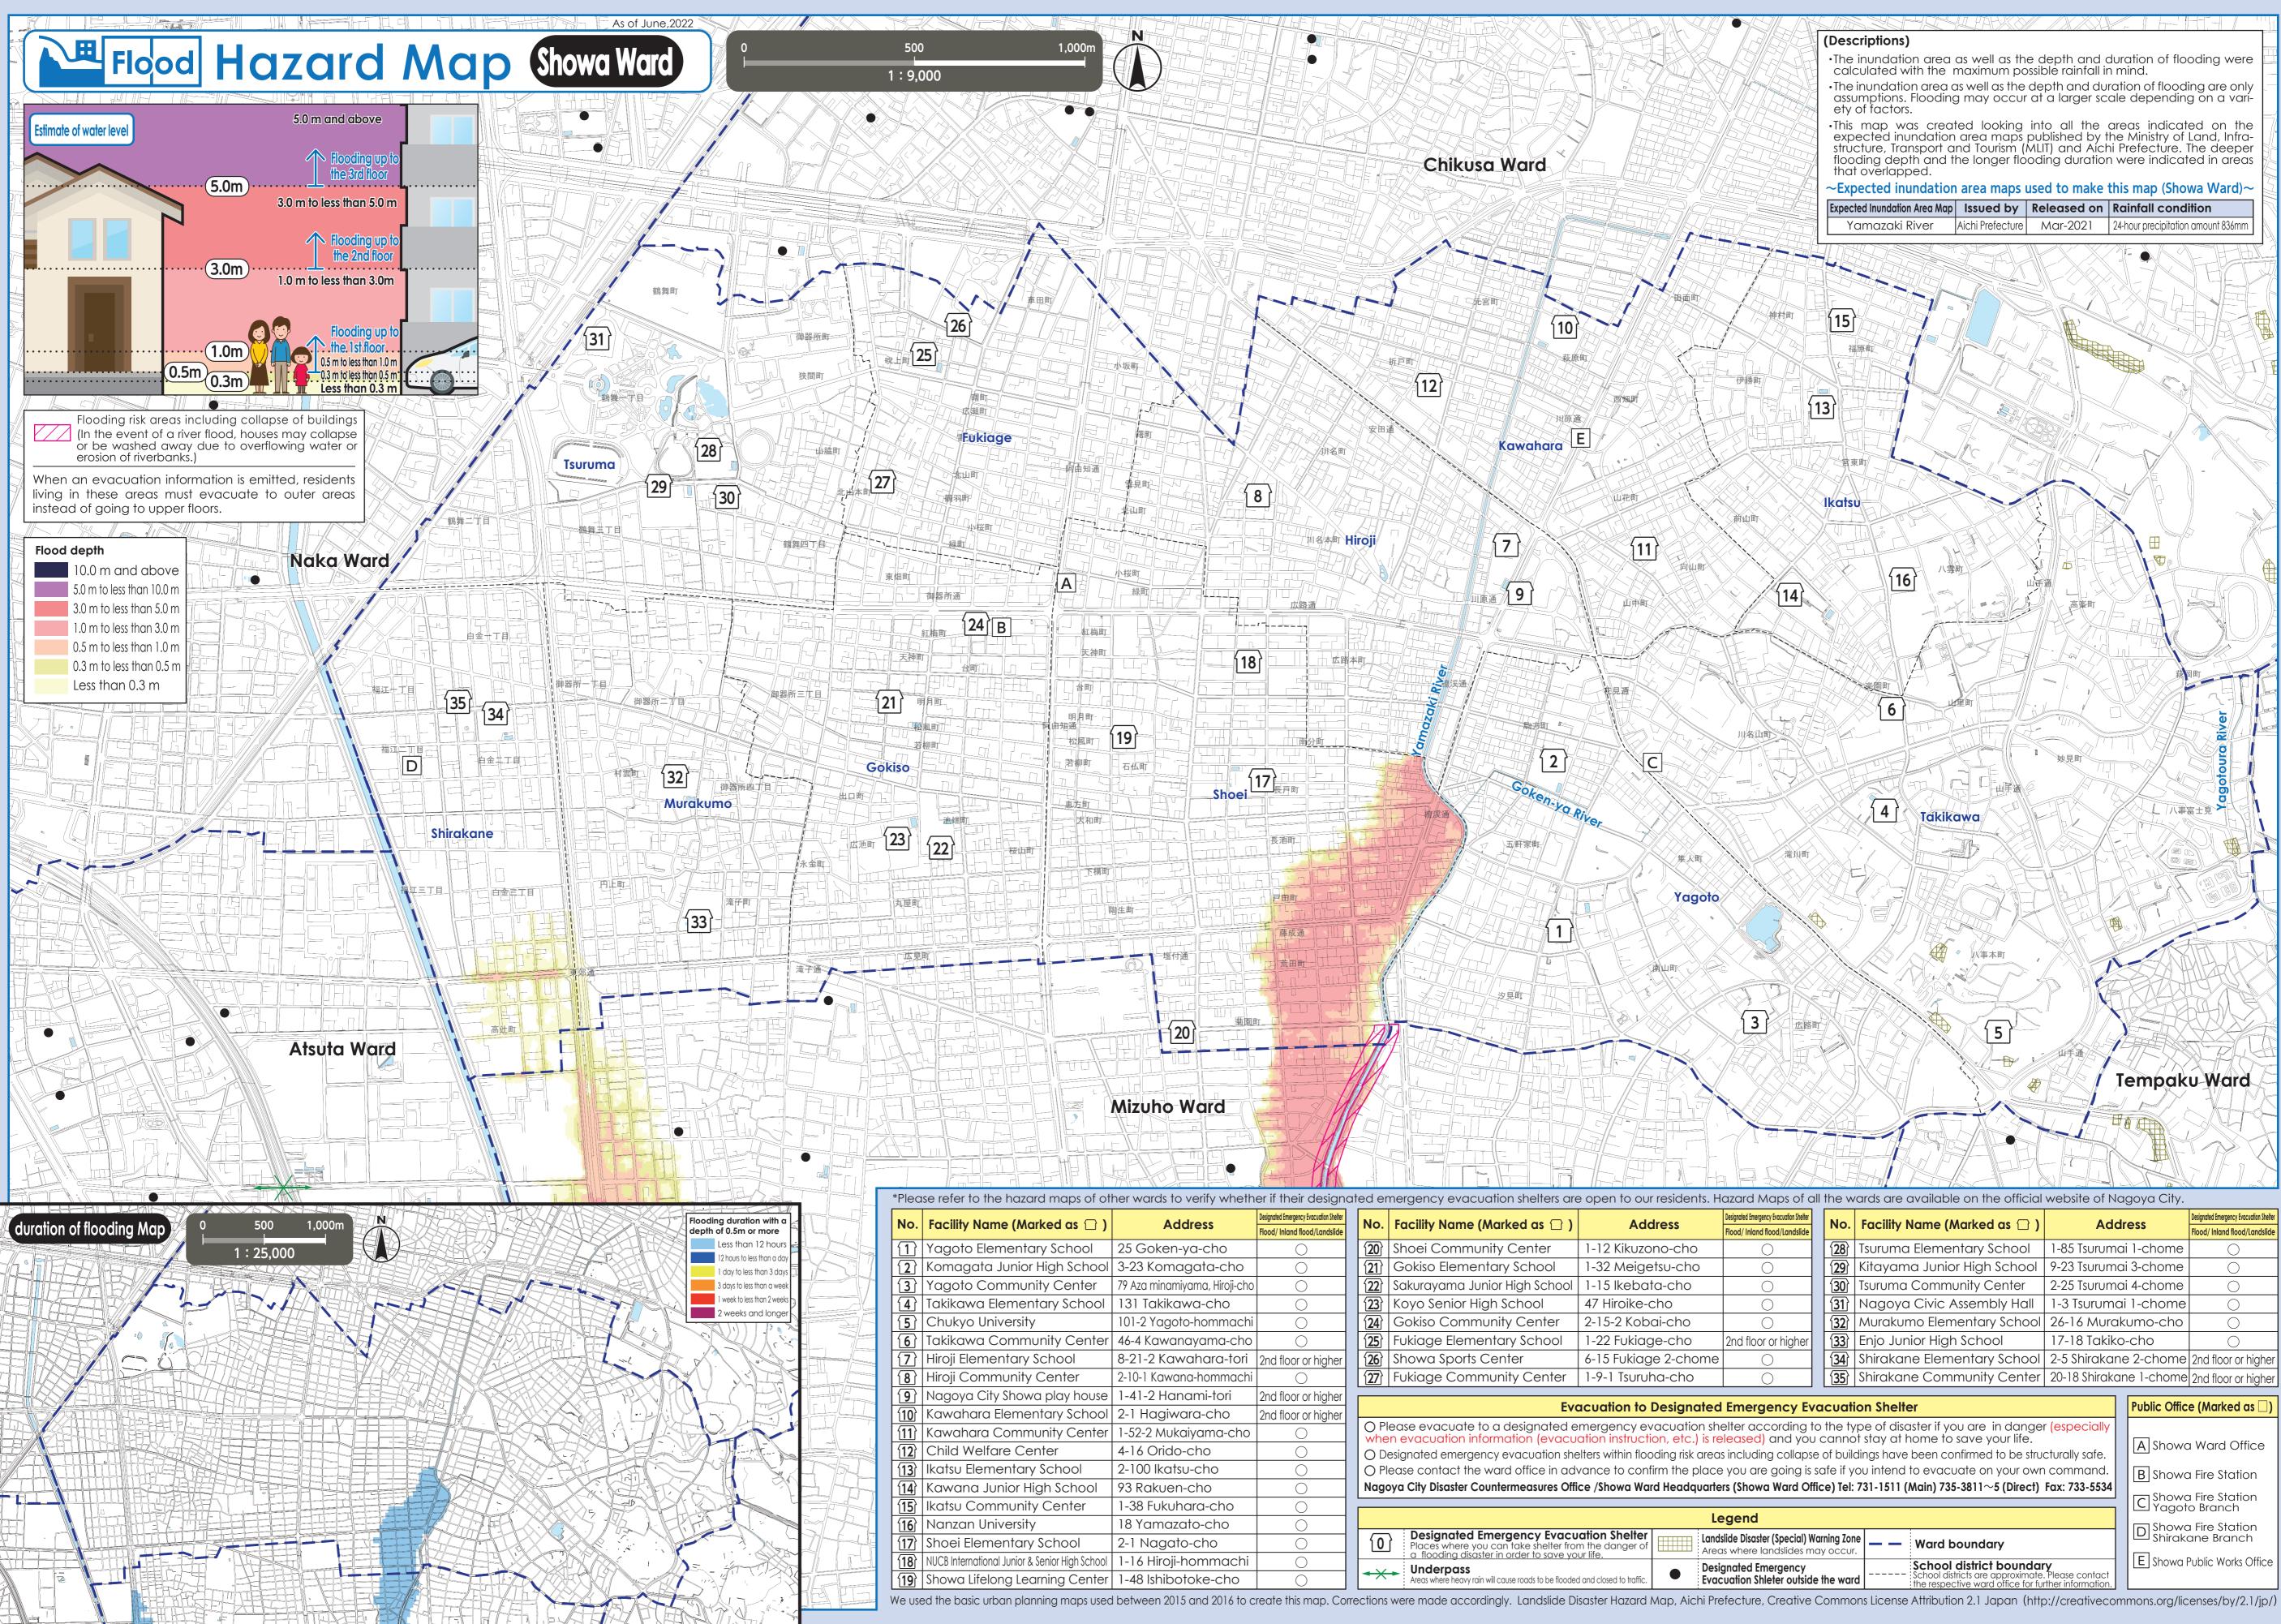

| ere to the hazard hidps of other wards to verify whether it their designated entergency evacuation shellers are open to our residents. Hazard hidps of all the wards a |                               |                                                                          |                                                                                                            |                                                                                                                  |                        |                                                                          |              |        |  |  |  |  |
|------------------------------------------------------------------------------------------------------------------------------------------------------------------------|-------------------------------|--------------------------------------------------------------------------|------------------------------------------------------------------------------------------------------------|------------------------------------------------------------------------------------------------------------------|------------------------|--------------------------------------------------------------------------|--------------|--------|--|--|--|--|
| acility Name (Marked as 🗋 )                                                                                                                                            | Address                       | Designated Emergency Evacuation Shelter<br>Flood/ Inland flood/Landslide | No.                                                                                                        | Facility Name (Marked as 🗋 )                                                                                     | Address                | Designated Emergency Evacuation Shetter<br>Flood/ Inland flood/Landslide | No.          | Facili |  |  |  |  |
| agoto Elementary School                                                                                                                                                | 25 Goken-ya-cho               | $\bigcirc$                                                               | (20)                                                                                                       | Shoei Community Center                                                                                           | 1-12 Kikuzono-cho      | 0                                                                        | (28)         | Tsurur |  |  |  |  |
| omagata Junior High School                                                                                                                                             | 3-23 Komagata-cho             | $\bigcirc$                                                               | <b>21</b>                                                                                                  | Gokiso Elementary School                                                                                         | 1-32 Meigetsu-cho      | $\bigcirc$                                                               | <b>(29</b> ) | Kitaya |  |  |  |  |
| agoto Community Center                                                                                                                                                 | 79 Aza minamiyama, Hiroji-cho | $\bigcirc$                                                               | (22)                                                                                                       | Sakurayama Junior High School                                                                                    | 1-15 lkebata-cho       | $\bigcirc$                                                               | (30)         | Tsurur |  |  |  |  |
| ikikawa Elementary School                                                                                                                                              | 131 Takikawa-cho              | $\bigcirc$                                                               | (23)                                                                                                       | Koyo Senior High School                                                                                          | 47 Hiroike-cho         | $\bigcirc$                                                               | <b>(31</b> ) | Nago   |  |  |  |  |
| hukyo University                                                                                                                                                       | 101-2 Yagoto-hommachi         | $\bigcirc$                                                               | 24                                                                                                         | Gokiso Community Center                                                                                          | 2-15-2 Kobai-cho       | 0                                                                        | <b>32</b>    | Mura   |  |  |  |  |
| ikikawa Community Center                                                                                                                                               | 46-4 Kawanayama-cho           | $\bigcirc$                                                               | 25                                                                                                         | Fukiage Elementary School                                                                                        | 1-22 Fukiage-cho       | 2nd floor or higher                                                      | (33)         | Enjo . |  |  |  |  |
| roji Elementary School                                                                                                                                                 | 8-21-2 Kawahara-tori          | 2nd floor or higher                                                      | <b>(26)</b>                                                                                                | Showa Sports Center                                                                                              | 6-15 Fukiage 2-chome   | 0                                                                        | <b>34</b>    | Shirak |  |  |  |  |
| roji Community Center                                                                                                                                                  | 2-10-1 Kawana-hommachi        | $\bigcirc$                                                               | (27)                                                                                                       | Fukiage Community Center                                                                                         | 1-9-1 Tsuruha-cho      | $\bigcirc$                                                               | 35           | Shirak |  |  |  |  |
| agoya City Showa play house                                                                                                                                            | 1-41-2 Hanami-tori            | 2nd floor or higher                                                      |                                                                                                            | E.c.                                                                                                             | rouglion to Designated |                                                                          |              | ion Ch |  |  |  |  |
| awahara Elementary School                                                                                                                                              | 2-1 Hagiwara-cho              | 2nd floor or higher                                                      |                                                                                                            |                                                                                                                  | acuation to Designated | •                                                                        |              |        |  |  |  |  |
| awahara Community Center                                                                                                                                               | 1-52-2 Mukaiyama-cho          | 0                                                                        |                                                                                                            | lease evacuate to a designated e<br>en evacuation information (evacu                                             |                        |                                                                          |              |        |  |  |  |  |
| hild Welfare Center                                                                                                                                                    | 4-16 Orido-cho                | 0                                                                        | O Designated emergency evacuation shelters within flooding risk areas including collapse of buildings have |                                                                                                                  |                        |                                                                          |              |        |  |  |  |  |
| atsu Elementary School                                                                                                                                                 | 2-100 Ikatsu-cho              | 0                                                                        | O Please contact the ward office in advance to confirm the place you are going is safe if you inte         |                                                                                                                  |                        |                                                                          |              |        |  |  |  |  |
| awana Junior High School                                                                                                                                               | 93 Rakuen-cho                 | 0                                                                        | Nagoya City Disaster Countermeasures Office /Showa Ward Headquarters (Showa Ward Office) Tel: 731-15       |                                                                                                                  |                        |                                                                          |              |        |  |  |  |  |
| atsu Community Center                                                                                                                                                  | 1-38 Fukuhara-cho             | 0                                                                        |                                                                                                            |                                                                                                                  | 1.                     |                                                                          |              |        |  |  |  |  |
| anzan University                                                                                                                                                       | 18 Yamazato-cho               | 0                                                                        |                                                                                                            | Designated Emergency Evgeu                                                                                       | ation Sholton          | egend                                                                    |              |        |  |  |  |  |
| oei Elementary School                                                                                                                                                  | 2-1 Nagato-cho                | 0                                                                        | 1 10                                                                                                       | Designated Emergency Evacu<br>Places where you can take shelter fror<br>a flooding disaster in order to save you | the danger of          | slide Disaster (Special) W<br>as where landslides m                      |              |        |  |  |  |  |
| CB International Junior & Senior High School                                                                                                                           | 1-16 Hiroji-hommachi          | 0                                                                        |                                                                                                            | United and a second                                                                                              |                        | gnated Emergency                                                         | ,            |        |  |  |  |  |
| owa Lifelong Learning Center                                                                                                                                           | 1-48 Ishibotoke-cho           |                                                                          | <b> </b> → ×                                                                                               | Areas where heavy rain will cause roads to be flooded                                                            |                        | cuation Shleter outside                                                  | e the war    | /d     |  |  |  |  |

|                                                                                                                                                                         | Address                   |                               |              | Designated Emergency Evacuation Shelter |  |  |
|-------------------------------------------------------------------------------------------------------------------------------------------------------------------------|---------------------------|-------------------------------|--------------|-----------------------------------------|--|--|
| e (Marked as 🗋 )                                                                                                                                                        | Add                       | Flood/ Inland flood/Landslide |              |                                         |  |  |
| mentary School                                                                                                                                                          | 1-85 Tsurumai 1-chome     |                               |              | $\bigcirc$                              |  |  |
| unior High School                                                                                                                                                       | 9-23 Tsurum               | ai                            | 3-chome      | $\bigcirc$                              |  |  |
| nmunity Center                                                                                                                                                          | 2-25 Tsurum               | ai                            | 4-chome      | $\bigcirc$                              |  |  |
| ic Assembly Hall                                                                                                                                                        | 1-3 Tsurum                | $\bigcirc$                    |              |                                         |  |  |
| lementary School                                                                                                                                                        | 26-16 Murc                | $\bigcirc$                    |              |                                         |  |  |
| High School                                                                                                                                                             | 17-18 Takik               | 0-                            | cho          | $\bigcirc$                              |  |  |
| ementary School                                                                                                                                                         | 2-5 Shirakaı              | 2nd floor or higher           |              |                                         |  |  |
| ommunity Center                                                                                                                                                         | inity Center 20-18 Shirak |                               |              | ine 1-chome 2nd floor or highe          |  |  |
|                                                                                                                                                                         |                           |                               |              |                                         |  |  |
|                                                                                                                                                                         |                           |                               | Public Offic | e (Marked as $\Box$ )                   |  |  |
| if you are in danger (especially<br>e to save your life.<br>n confirmed to be structurally safe.<br>vacuate on your own command.<br>) 735-3811~5 (Direct) Fax: 733-5534 |                           |                               | B Showe      | Ward Office<br>Fire Station             |  |  |