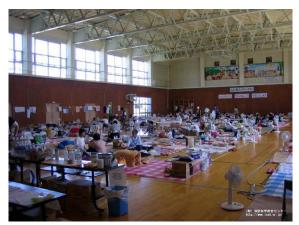

## <place you can go when you are unable to stay at your house>

Designated evacuation shelter are operated by people living near the designated evacuation shelter. <a href="Make the rules">Make the rules and do what you need</a>. If you are healthy enough, please help with translating, transporting, or cleaning up. Many people live together. There are various rules.

#### O Rules

- 1 Write your name at the reception.
- ② You will be told where to rest.
  Do not enter the places
  where others are using.

Use the water and food that you bring.

You can get water and food later.

Money is not necessary.

Please have them lined up in order.

Get only what you need at that time.

Please adjust the time of living with the people around you, such as the 12PM time to wake up, sleep, eat, etc.

Please segragate and dispose of the garbage in a designated place.

Please use the designated toilet.

Check the
Information
at the evacuation
board.

 If you do not understand or need help, consult with someone around you.